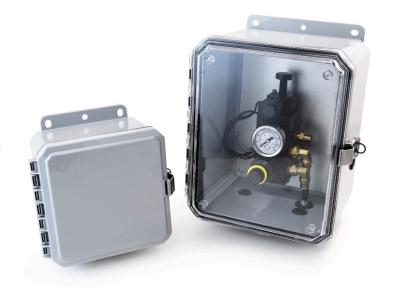

# **CONTROL BOXES**

## CONFIGURATIONS:

#### 401807 - AXLE CONTROL BOX, REGULATED

- Regulated Lift Axle Control Module
- Clear Lid
- Manual Override

- Axle Normally Up12 VDC
- 0-160 PSI Gauge
- Box Dimensions: 10" x 8" x 6"

#### 401808 - AXLE CONTROL BOX, DUAL PRESSURE SUPPLY

- HCV Supplied Lift Axle
- Control Module
- Clear Lid
- Manual Override

- Axle Normally Up
- 12 VDC
- 0-160 PSI Gauge
- Box Dimensions: 10" x 8" x 6"