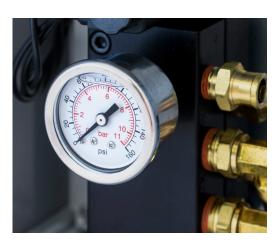

#### 401804 - SUSPENSION DUMP CONTROL BOX WITH GAUGE & RESET

- Manual Suspension Dump Box
- Pull to Fill, Push to Dump
- Air Pilot Reset

- 0-160 PSI Gauge
- Box Dimensions: 6" x 6" x 4"

#### 401805 - SUSPENSION DUMP CONTROL BOX WITH SIDE PORT

- Manual Suspension Dump Box
  - Box Dimension
- Pull to Fill, Push to Dump
  Air Lines Out the Latch Side
- 0-100 PSI Gauge
- Box Dimensions: 6" x 6" x 4"

#### 401806 - SUSPENSION GAUGE CONTROL BOX

- Displays Suspension Pressure on Gauge
- 0-160 PSI Gauge
- Box Dimensions: 6" x 6" x 4"