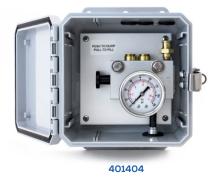

#### 401804 - SUSPENSION DUMP CONTROL BOX WITH GAUGE & RESET

- Manual Suspension Dump Box
- Pull to Fill, Push to Dump
- Air Pilot Reset

- 0-160 PSI Gauge
- Box Dimensions: 6" x 6" x 4"

#### 401805 - SUSPENSION DUMP CONTROL BOX WITH SIDE PORT

- Manual Suspension Dump Box
  - Box Dimension
- Pull to Fill, Push to Dump
  Air Lines Out the Latch Side
- 0-100 PSI Gauge
- Box Dimensions: 6" x 6" x 4"

#### 401806 - SUSPENSION GAUGE CONTROL BOX

- Displays Suspension Pressure on Gauge
- 0-160 PSI Gauge
- Box Dimensions: 6" x 6" x 4"