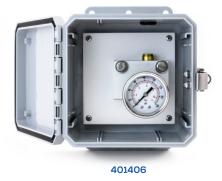

#### 401806 - SUSPENSION GAUGE CONTROL BOX

- Displays Suspension Pressure on Gauge
- 0-160 PSI Gauge
- Box Dimensions: 6" x 6" x 4"