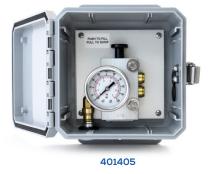

#### 401804 - SUSPENSION DUMP CONTROL BOX WITH GAUGE & RESET

- Manual Suspension Dump Box
- Pull to Fill, Push to Dump
- Air Pilot Reset

- 0-160 PSI Gauge
- Box Dimensions: 6" x 6" x 4"