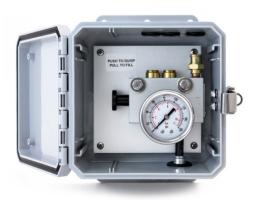

#### 401804 - SUSPENSION DUMP CONTROL BOX WITH GAUGE & RESET

- Manual Suspension Dump Box
- Pull to Fill, Push to Dump
- Air Pilot Reset

- 0-160 PSI Gauge
- Box Dimensions: 6" x 6" x 4"

#### 401805 - SUSPENSION DUMP CONTROL BOX WITH SIDE PORT

- Manual Suspension Dump Box
  - Box Dimension
- Pull to Fill, Push to Dump
  Air Lines Out the Latch Side
- 0-100 PSI Gauge
- Box Dimensions: 6" x 6" x 4"

#### 401806 - SUSPENSION GAUGE CONTROL BOX

- Displays Suspension Pressure on Gauge
- 0-160 PSI Gauge
- Box Dimensions: 6" x 6" x 4"