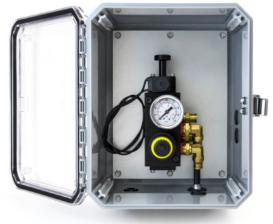

#### 401807 - AXLE CONTROL BOX, REGULATED

- Regulated Lift Axle Control Module
- Clear Lid
- Manual Override

- Axle Normally Up12 VDC
- 0-160 PSI Gauge
- Box Dimensions: 10" x 8" x 6"