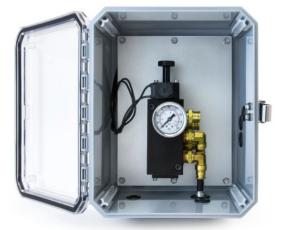

#### 401808 - AXLE CONTROL BOX, DUAL PRESSURE SUPPLY

- HCV Supplied Lift Axle
- Control Module
- Clear Lid
- Manual Override

- Axle Normally Up
- 12 VDC
- 0-160 PSI Gauge
- Box Dimensions: 10" x 8" x 6"