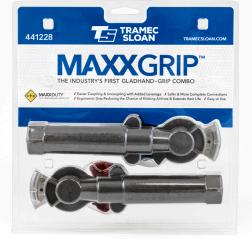

MAXXGrip™ Retail Pack 441228

### MAXXGRIP™ RETAIL PACK & DISPLAY

- Retail Packs Include 1 Service and 1 Emergency Gladhand
- Display Racks Hold 10 Retail Packs and Features a Tethered MAXXGrip for Customers to Try Out
- Display Options: Rack Can Be Hung On a Wall or Set On a Shelf
- Rack Measures 22"L x 13"W x 17"H with Header Card

| P/N       | DESCRIPTION                                         |  |
|-----------|-----------------------------------------------------|--|
| 441228    | Anodized MAXXGrip™ Retail Pack                      |  |
| 441228-10 | 10 Anodized MAXXGrip™ Retail Packs (Display Refill) |  |
| 441244    | MAXXGrip™ Display Rack with Stock                   |  |
| 441247    | MAXXGrip™ Display Rack without Stock                |  |