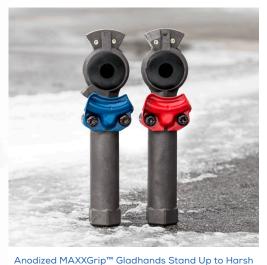

#### Anodized Aluminum MAXXGrip™

- Superior Salt Spray Resistance for Harsh Winter Conditions
- Lightweight, Durable Aluminum Body with Stainless Steel Wear Plate
- Color-Coded Clamp for Simple Line Identification
- Full-Face Black Rubber Seal

#### Powder-Coated Cast Iron MAXXGrip™

- Durable Cast Iron in a Single-Piece, Solid-Body Design
- Long-Lasting Polyurethane Seal
- Full-Body Powder Coating for Extra Protection & Easy Line Identification