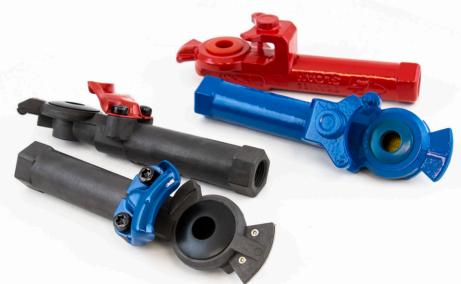

## **MAXXGRIP® GLADHANDS** THE INNOVATIVE GLADHAND FOR SAFER & MORE COMPLETE CONNECTIONS

Winter Weather and Damaging Road Salt

The design of the MAXXGrip combines a gladhand and grip into one piece. This built-in, ergonomic handle **provides leverage** for easier coupling and **reduces the chance of kinking** airlines. It also eliminates the potential of an air leak between gladhand and grip. Plus, the integrated hex at the base makes installation easy.

#### Anodized Aluminum MAXXGrip™

- Superior Salt Spray Resistance for Harsh Winter Conditions
- Lightweight, Durable Aluminum Body with Stainless Steel Wear Plate
- Color-Coded Clamp for Simple Line Identification
- Full-Face Black Rubber Seal

#### Powder-Coated Cast Iron MAXXGrip™

- Durable Cast Iron in a Single-Piece, Solid-Body Design
- Long-Lasting Polyurethane Seal
- Full-Body Powder Coating for Extra Protection & Easy Line Identification