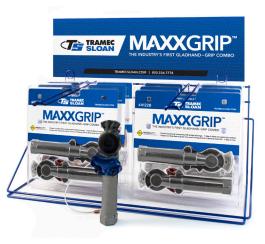

### MAXXGRIP™ RETAIL PACK & DISPLAY

- Retail Packs Include 1 Service and 1 Emergency Gladhand
- Display Racks Hold 10 Retail Packs and Features a Tethered MAXXGrip for Customers to Try Out
- Display Options: Rack Can Be Hung On a Wall or Set On a Shelf
- Rack Measures 22"L x 13"W x 17"H with Header Card

| P/N       | DESCRIPTION                                         |  |
|-----------|-----------------------------------------------------|--|
| 441228    | Anodized MAXXGrip™ Retail Pack                      |  |
| 441228-10 | 10 Anodized MAXXGrip™ Retail Packs (Display Refill) |  |
| 441244    | MAXXGrip™ Display Rack with Stock                   |  |
| 441247    | MAXXGrip™ Display Rack without Stock                |  |