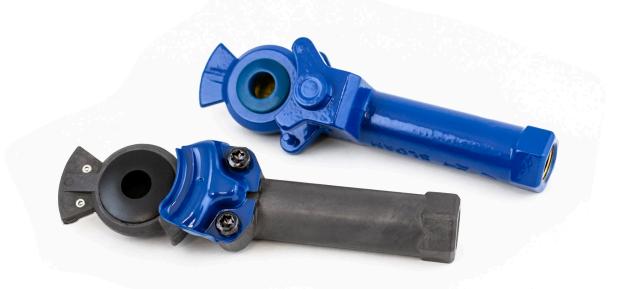

## **MAXXGRIP® GLADHANDS** THE INNOVATIVE GLADHAND FOR SAFER & MORE COMPLETE CONNECTIONS

Winter Weather and Damaging Road Salt

The design of the MAXXGrip combines a gladhand and grip into one piece. This built-in, ergonomic handle **provides leverage** for easier coupling and **reduces the chance of kinking** airlines. It also eliminates the potential of an air leak between gladhand and grip. Plus, the integrated hex at the base makes installation easy.

#### Anodized Aluminum MAXXGrip™

- Superior Salt Spray Resistance for Harsh Winter Conditions
- Lightweight, Durable Aluminum Body with Stainless Steel Wear Plate
- Color-Coded Clamp for Simple Line Identification
- Full-Face Black Rubber Seal

#### Powder-Coated Cast Iron MAXXGrip™

- Durable Cast Iron in a Single-Piece, Solid-Body Design
- Long-Lasting Polyurethane Seal
- Full-Body Powder Coating for Extra Protection & Easy Line Identification