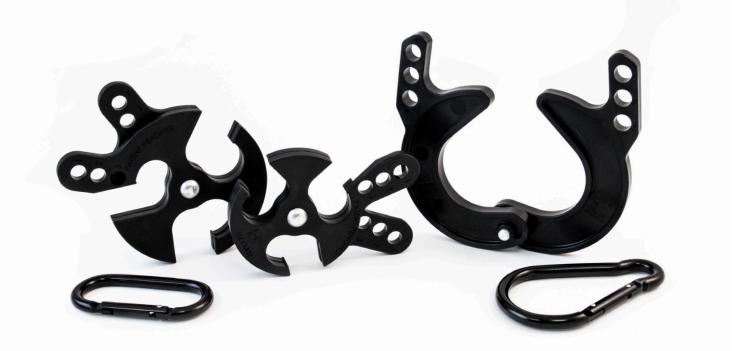

## THE MAXXCLAMP® THE ONE-PIECE MAXXCLAMP IS AN INNOVATIVE WAY TO HANG YOUR AIR & ELECTRICAL LINES!

## FEATURES & BENEFITS

- Self-adjusting, single-unit clamp has no loose parts which makes for easy installation
- Fast, efficient way to connect and disconnect hoses
- · Three different clamping options to best hold your hoses
- One assembly with two halves that pivot for three different hose diameters with three different positions
- For 3/8", 1/2" hose, hydraulic hose, and wrapped lines
- · No tools required for installation
- Carabiner included
- Patent pending