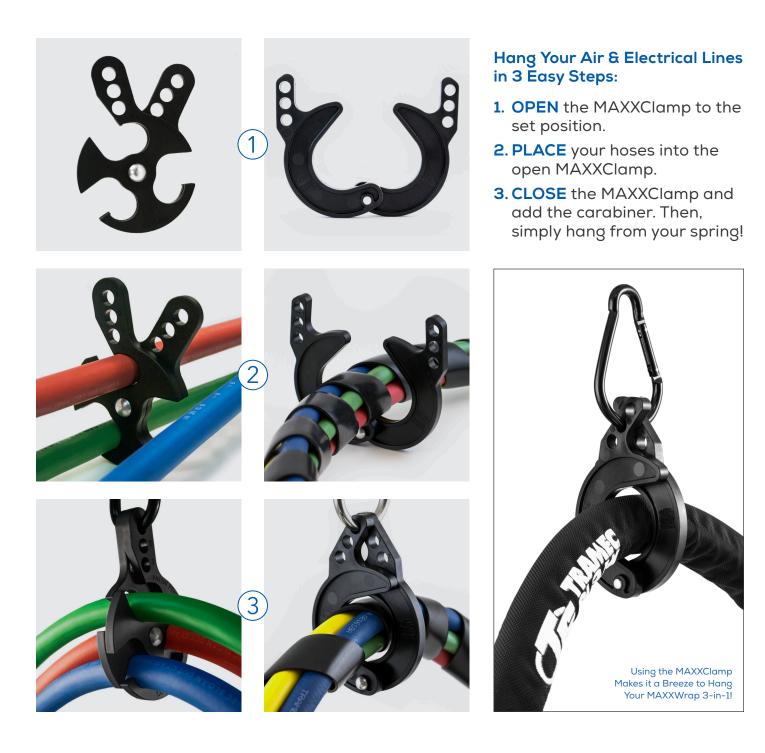

## THE MAXXCLAMP® THE ONE-PIECE MAXXCLAMP IS AN INNOVATIVE WAY TO HANG YOUR AIR & ELECTRICAL LINES!

## FEATURES & BENEFITS

- Self-adjusting, single-unit clamp has no loose parts which makes for easy installation
- Fast, efficient way to connect and disconnect hoses
- · Three different clamping options to best hold your hoses
- One assembly with two halves that pivot for three different hose diameters with three different positions
- For 3/8", 1/2" hose, hydraulic hose, and wrapped lines
- · No tools required for installation
- Carabiner included
- Patent pending