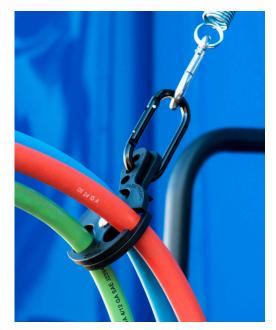

## THE MAXXCLAMP® THE ONE-PIECE MAXXCLAMP IS AN INNOVATIVE WAY TO HANG YOUR AIR & ELECTRICAL LINES!

## FEATURES & BENEFITS

- Self-adjusting, single-unit clamp has no loose parts which makes for easy installation
- Fast, efficient way to connect and disconnect hoses
- · Three different clamping options to best hold your hoses
- One assembly with two halves that pivot for three different hose diameters with three different positions
- For 3/8", 1/2" hose, hydraulic hose, and wrapped lines
- · No tools required for installation
- Carabiner included
- Patent pending