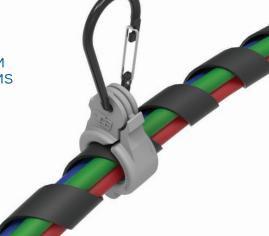

#### Hang Your Air & Electrical Lines in 3 Easy Steps:

- 1. OPEN the X31C Wide Body Clamp to the set position.
- **2. PLACE** your hoses into the open X31C Wide Body Clamp.
- **3. CLOSE** the X31C Wide Body Clamp and add the carabiner. Simply hang from your tender spring!