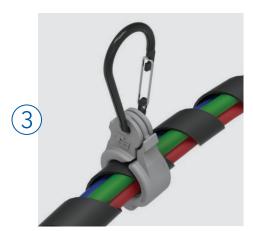

#### Hang Your Air & Electrical Lines in 3 Easy Steps:

- 1. OPEN the X31C Wide Body Clamp to the set position.
- **2. PLACE** your hoses into the open X31C Wide Body Clamp.
- **3. CLOSE** the X31C Wide Body Clamp and add the carabiner. Simply hang from your tender spring!