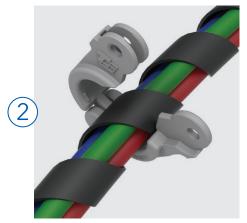

#### Hang Your Air & Electrical Lines in 3 Easy Steps:

- 1. OPEN the X31C Wide Body Clamp to the set position.
- **2. PLACE** your hoses into the open X31C Wide Body Clamp.
- **3. CLOSE** the X31C Wide Body Clamp and add the carabiner. Simply hang from your tender spring!