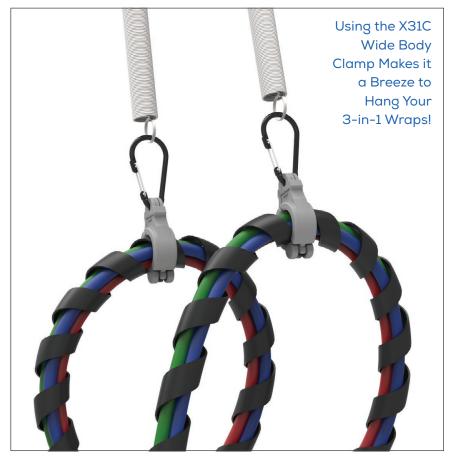

#### Hang Your Air & Electrical Lines in 3 Easy Steps:

- 1. OPEN the X31C Wide Body Clamp to the set position.
- **2. PLACE** your hoses into the open X31C Wide Body Clamp.
- **3. CLOSE** the X31C Wide Body Clamp and add the carabiner. Simply hang from your tender spring!