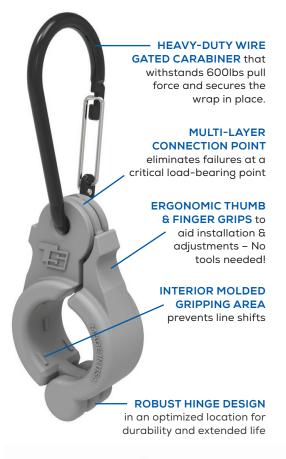

#### WIDE BODY, HINGED DESIGN

- Interior gripping surface designed to prevent movement of the 3-in-1 wrap assembly line during sharp turns
- Optimized hinge location and the elimination of bulky clasps for a sleeker overall profile and a significant reduction in snag related failures

## ADVANCED DESIGN ELIMINATES COMMON FAILURES & ENHANCES PERFORMANCE

- NO CLASPS! Bulky locking mechanisms offered on competitive clamps are known for failure and reduced clamp life
- Improved clamp securement by utilizing a heavy-duty gated carabiner to function as a connecting device and an upgraded locking mechanism
- · Durable and corrosion resistant composite material maximizes service life
- · No sharp edges to nick or cut cables like metal wrap clamps
- Molded ergonomic thumb and finger grips to allow quick installation and adjustments no tools needed!
- MADE IN THE USA!

### X31C WIDE BODY CLAMP