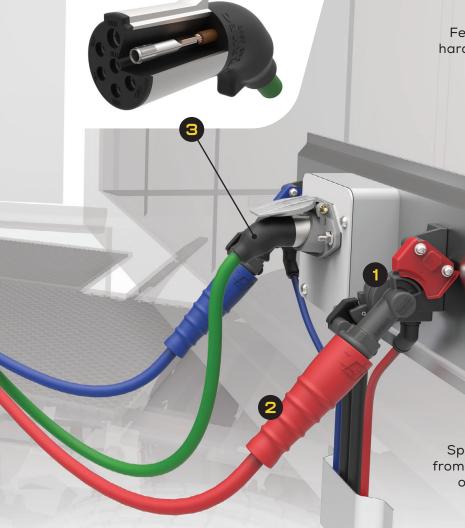

#### 1. ANODIZED GLADHANDS

Featuring anodized bodies with stainless steel hardware and poly seals, these gladhands offer superior corrosion & salt spray resistance in the most extreme weather conditions

#### 2. X31G HOSE GRIPS

Tramec Sloan's solution to prevent hose kinks, these flexible, oversized grips are ergonomically designed with the driver in mind. Optimized grip size maximizes connection leverage.

#### 3. SONOGRIP® ABS CABLE

For ultimate performance, choose Tramec Sloan's Sonogrip®. Designed for long-lasting, corrosion-free connections, the solid-molded plug body prevents moisture ingression and ultrasonic welded terminals secure critical connection points for the long-haul. The uniquely angled "pistol-grip" design reduces cable stress, a critical need to extend cable life.

#### 4. SPRIAL WRAPPED LINES

Spiral wrapped hoses and cable are protected from chafing and other damage while being kept organized and tangle free. Plus, red and blue hoses make lines instantly identifiable.