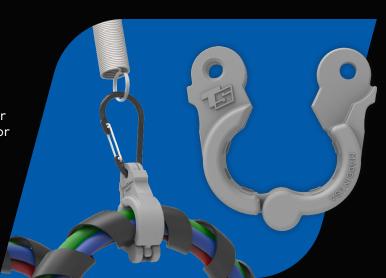

X31C Wide Body Clamp (2x)

X31HT Tender Spring (2x)

#### X31C WIDE BODY CLAMP

This heavy duty clamp for 3-in-1s was designed for durability and ease of use. No tools are required for this 100% corrosion-free clamp. Made in the USA!

#### X31HT HIGH TENSION SPRING

An industry first, Tramec Sloan's new X31HT tender spring provides superior support for heavier lines. Our robust design ensures the spring will always "snap-back" from tight turns and prevents "sag and snag" failures.