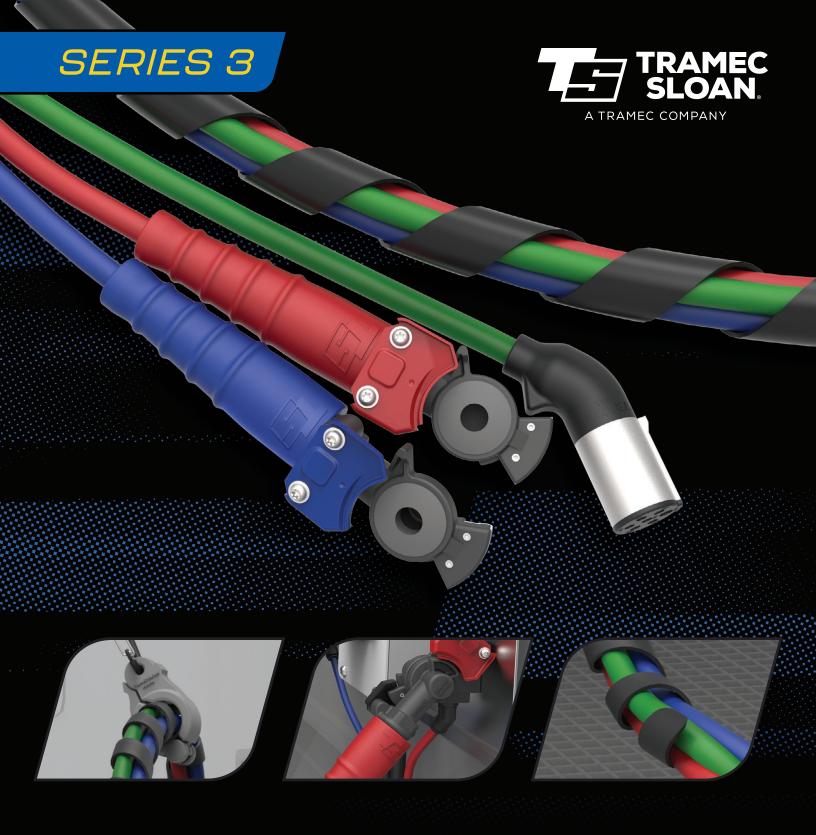

## 3-IN-1 KITS DESIGNED FOR HIGH-PERFORMANCE FLEETS

Tramec Sloan's Series 3 FleetSet features upgrades that fleets demand and delivers performance that fleets deserve.

FleetSets are a complete air & electric tractor-trailer connection system that maximizes braking performance and lowers life-cycle costs.

Easy installation right out of the box! FleetSets are packaged in a premium, easy-to-carry retail display box which includes all the components for a quick tractor-to-trailer connection:

- Premium 3-in-1 Spiral Wrap:
  - Red & Blue Hoses
  - Sonogrip® ABS Cable
  - Anodized Gladhands
  - X31G Hose Grips

#### 1. ANODIZED GLADHANDS

Featuring anodized bodies with stainless steel hardware and poly seals, these gladhands offer superior corrosion & salt spray resistance in the most extreme weather conditions

#### 2. X31G HOSE GRIPS

Tramec Sloan's solution to prevent hose kinks, these flexible, oversized grips are ergonomically designed with the driver in mind. Optimized grip size maximizes connection leverage.

#### 3. SONOGRIP® ABS CABLE

For ultimate performance, choose Tramec Sloan's Sonogrip®. Designed for long-lasting, corrosion-free connections, the solid-molded plug body prevents moisture ingression and ultrasonic welded terminals secure critical connection points for the long-haul. The uniquely angled "pistol-grip" design reduces cable stress, a critical need to extend cable life.

#### 4. SPRIAL WRAPPED LINES

Spiral wrapped hoses and cable are protected from chafing and other damage while being kept organized and tangle free. Plus, red and blue hoses make lines instantly identifiable.