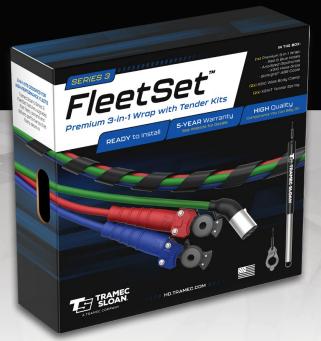

# FleetSet

Premium Tractor-Trailer Connection Systems

# FleetSet

SERIES 3

Easy installation right out of the box! FleetSets are packaged in a premium, easy-to-carry retail display box which includes all the components for a quick tractor-to-trailer connection:

- Premium 3-in-1 Spiral Wrap:
  - Red & Blue Hoses
  - Sonogrip® ABS Cable
  - Anodized Gladhands
  - X31G Hose Grips

#### **5-YEAR WARRANTY**

The FleetSet Series 3 features a 5-Year Limited Warrany for parts & workmanship. Visit <a href="https://hdt.tramec.com/terms">hdt.tramec.com/terms</a> for full details