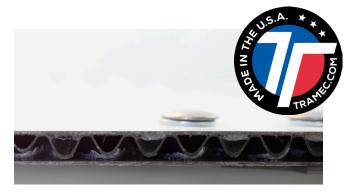

#### PATENTED LIGHTWEIGHT ORIGAMI COMPOSITE PANELS BY ArmorONE®

- A structured material designed with advanced functionality that goes above and beyond conventional panels
- Every panel is dent and puncture resistant providing enhance shear strength and stiffness
- Panels are waterproof, making them ideal for units that require frequent cleaning, while maintaining consistent weight throughout the door's lifespan

**Armor**ONE®