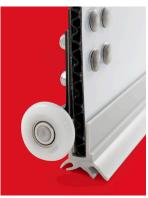

#### MORE PRODUCT FEATURES...

- End hinges with a removable cover to allow for easy roller replacement
- Extruded rubber u-channel bottom seal that is easily replaceable
- Tongue and groove joints
- Nylon rollers for use with 2" track
- Black E-coat/powder coat spring-assisted steel lock eliminates door bounce
- Stainless steel rivets for exceptional resistance to corrosion and clean aesthetic appearance