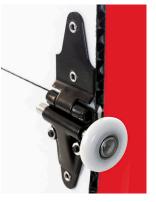

#### MORE PRODUCT FEATURES...

- End hinges with a removable cover to allow for easy roller replacement
- Extruded rubber u-channel bottom seal that is easily replaceable
- Tongue and groove joints
- Nylon rollers for use with 2" track
- Black E-coat/powder coat spring-assisted steel lock eliminates door bounce
- Stainless steel rivets for exceptional resistance to corrosion and clean aesthetic appearance