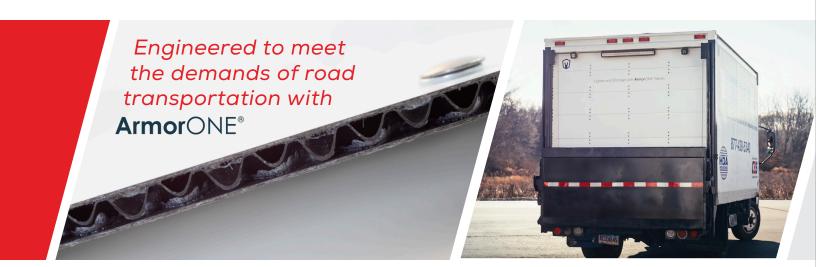

- Designed with revolutionary ArmorOne® Panels, the ComposiTrak Door is up to 80 pounds lighter than a traditional wood door
- Engineered to meet the demands of road transportation, not just lighter but stronger
- Proven durability with over 100,000 testing cycles without degradation
- Perfect balance of strength, weight, and savings
- Engineered, tested, and assembled in the USA!

# ComposiTrak Roll-Up Doors are Lighter and Stronger with ArmorONE Panels.

#### PATENTED LIGHTWEIGHT ORIGAMI COMPOSITE PANELS BY ArmorONE®

- A structured material designed with advanced functionality that goes above and beyond conventional panels
- Every panel is dent and puncture resistant providing enhance shear strength and stiffness
- Panels are waterproof, making them ideal for units that require frequent cleaning, while maintaining consistent weight throughout the door's lifespan

**Armor**ONE®