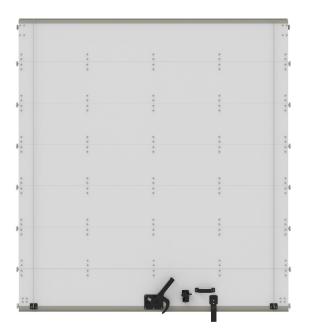

### COMPOSITE ROLL-UP DOORS

Engineered with advanced composite panels that resist denting, puncturing, moisture, and corrosion. This design offers lighter weight, greater strength, and easier handling, reducing wear and maintenance costs for fleets.

- Designed with revolutionary ArmorOne® Panels, the ComposiTrak Door is up to 80 pounds lighter than a traditional wood door
- Engineered to meet the demands of road transportation, not just lighter but stronger
- Proven durability with over 100,000 testing cycles without degradation
- Perfect balance of strength, weight, and savings
- Engineered, tested, and assembled in the USA!