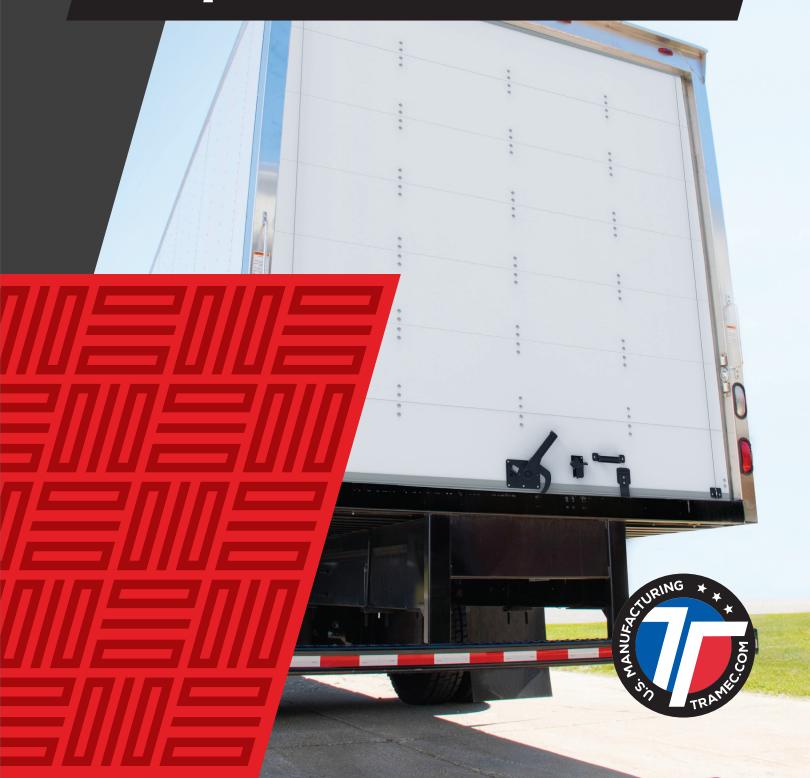

### COMPOSITE ROLL-UP DOORS

Engineered with advanced composite panels that resist denting, puncturing, moisture, and corrosion. This design offers lighter weight, greater strength, and easier handling, reducing wear and maintenance costs for fleets.

- Designed with revolutionary ArmorOne® Panels, the ComposiTrak Door is up to 80 pounds lighter than a traditional wood door
- Engineered to meet the demands of road transportation, not just lighter but stronger
- Proven durability with over 100,000 testing cycles without degradation
- Perfect balance of strength, weight, and savings
- Engineered, tested, and assembled in the USA!

# ComposiTrak Roll-Up Doors are Lighter and Stronger with ArmorONE Panels.