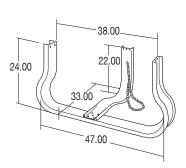

#### WELD-ON STANDARD MOUNT

- Accommodates tires up to 42" diameter and 12" tire width
- 0.375" x 4.00" L support