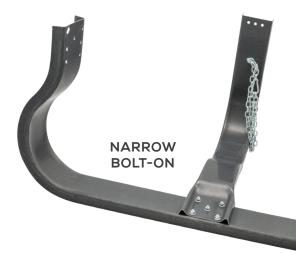

#### BOLT-ON NARROW MOUNT

- Accommodates tires up to 42" diameter and 12" tire width
- Universal Mounting

## BOLT ON NARROW MOUNT

- Accommodates tires up to 42" diameter and 20" tire width
- Universal Mounting
- For Super Single Tires

| P/N       | DESCRIPTION                             | TIRE DIA. | TIRE WIDTH | PACKAGING          |
|-----------|-----------------------------------------|-----------|------------|--------------------|
| 984-00066 | Weld-On Tire Carrier, Assembled         | Up to 42" | Up to 12"  | Assembled          |
| 984-00032 | Standard Mount Tire Carrier             | Up to 42" | Up to 18"  | Assembled          |
| 981-00159 | Standard Mount Tire Carrier             | Up to 42" | Up to 18"  | Unassembled Boxed  |
| 984-00035 | Standard Mount Tire Carrier             | Up to 42" | Up to 18"  | Unassembled Banded |
| 984-00065 | Narrow Mount Tire Carrier               | Up to 42" | Up to 12"  | Assembled          |
| 984-00074 | Narrow Mount, Super Single Tire Carrier | Up to 42" | Up to 20"  | Assembled          |