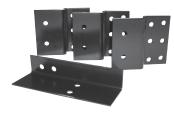

#### **Mount Adapters**

Use Mount Adapters to enable installation to I-beam cross members. E-Coat finish and Zinc-Plated Hardware

| P/N       | DESCRIPTION                         |
|-----------|-------------------------------------|
| 981-00166 | Tire Carrier Adapter - Packaged Set |
| 981-00055 | Tire Carrier Adapter - Bulk Set     |