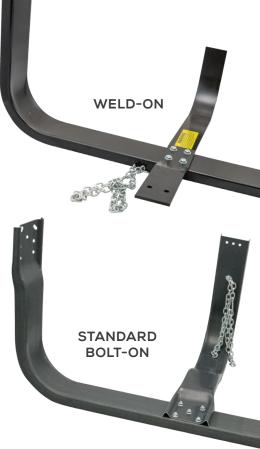

#### WELD-ON STANDARD MOUNT

- Accommodates tires up to 42" diameter and 12" tire width
- 0.375" x 4.00" L support

#### BOLT-ON STANDARD MOUNT

- Accommodates tires up to 42" diameter and 18" tire width
- Universal Mounting