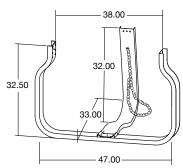

#### BOLT-ON STANDARD MOUNT

- Accommodates tires up to 42" diameter and 18" tire width
- Universal Mounting

#### BOLT-ON NARROW MOUNT

- Accommodates tires up to 42" diameter and 12" tire width
- Universal Mounting