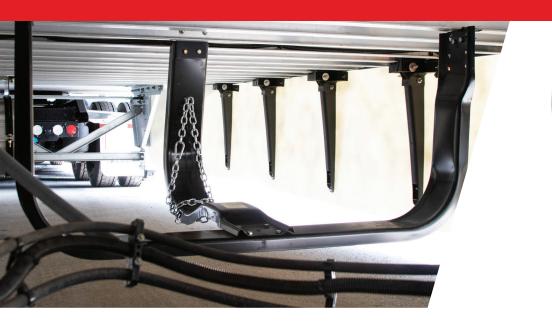

## TRAILER TIRE CARRIERS

**BUILT TO LAST, EASY TO INSTALL!** 

Our sturdy and solid trailer tire carriers install easily with no drilling of the frame. Finished with the latest in coating technology, our carriers have superior corrosion protection.

- Superior Rust Resistance Coated with InterCoat® ChemGuard, a corrosion-inhibiting coating that creates a self-healing permanent bond with the galvanized substrate
- Secure Curved profile design neatly nests spare tire and includes chain to keeps it in place
- Heavy Duty 12 Gauge Formed Steel Construction
- Easily Mounted Bolt-On or Weld-On Mounting Kits require no drilling
- Made In the USA!

## TRAILER TIRE CARRIERS