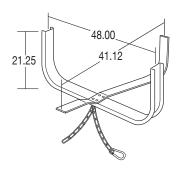

## TRAILER TIRE CARRIERS

**BUILT TO LAST, EASY TO INSTALL!** 





Our sturdy and solid trailer tire carriers install easily with no drilling of the frame. Finished with the latest in coating technology, our carriers have superior corrosion protection.

- Superior Rust Resistance Coated with InterCoat® ChemGuard, a corrosion-inhibiting coating that creates a self-healing permanent bond with the galvanized substrate
- Secure Curved profile design neatly nests spare tire and includes chain to keeps it in place
- Heavy Duty 12 Gauge Formed Steel Construction
- Easily Mounted Bolt-On or Weld-On Mounting Kits require no drilling
- Made In the USA!





## TRAILER TIRE CARRIERS



# 33.00 24.00





#### WELD-ON STANDARD MOUNT

- Accommodates tires up to 42" diameter and 12" tire width
- 0.375" x 4.00" L support

#### BOLT-ON STANDARD MOUNT

- Accommodates tires up to 42" diameter and 18" tire width
- Universal Mounting

#### BOLT-ON NARROW MOUNT

- Accommodates tires up to 42" diameter and 12" tire width
- Universal Mounting

## BOLT ON NARROW MOUNT

- Accommodates tires up to 42" diameter and 20" tire width
- Universal Mounting
- For Super Single Tires

| P/N       | DESCRIPTION                             | TIRE DIA. | TIRE WIDTH | PACKAGING          |
|-----------|-----------------------------------------|-----------|------------|--------------------|
| 984-00066 | Weld-On Tire Carrier, Assembled         | Up to 42" | Up to 12"  | Assembled          |
| 984-00