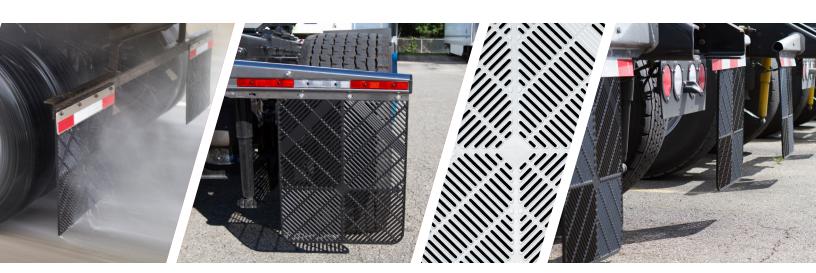

## **AERODYNAMIC MUD FLAPS**

When the safety and efficiency of your operation is at stake, more fleet operators trust AeroFlap. The drag from traditional mudflaps literally fights your truck's ability to move down the road, acting like a set of parachutes dragging behind your rig. Designed for fuel-efficiency and safety, the AeroFlap's innovative design breaks up the trailing air vortex to reduce vehicle drag and reduce spray.

- Saves fuel by reducing drag
- Reduced spray increases visibility creating a safer environment for drivers and other motorists
- Eliminates need for anti-sail brackets due to the way the air is channeled and how it breaks up the trailing air vortex
- Open design vents excess heat away from wheels and brake systems, which reduces maintenance costs

**Our Unique Diamond Pattern Lets** Air Flow **Through** 

FLEET ENGINEERS has been designing and manufacturing products for the Heavy Duty vehicle industry for over 60 years. Fleet Engineers is part of the **Tramec** family along with Tramec Sloan and Penz Products.