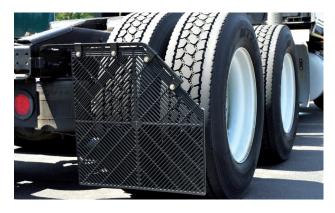

## **AF-24 AEROFLAP SERIES** FOR TRADITIONAL DUAL TIRES

- Best choice for full coverage spray control with traditional dual tire configurations
- All AF-24 models are 24" wide and available in lengths of 24", 30" and 36"

## **AF-19 AEROFLAP SERIES** FOR MODERN WIDE-BASE TIRES

- Perfect fit for your super single wide-base tires
- Many fleets are replacing their dual tires with wide-base tires for added fuel economy and stability
- National Transportation Research Laboratory (ORNL) testing showed gas mileage increased nearly 3% with the use of the wider single tires
- All AF-19 models are 19" wide and available in 24" and 30" lengths