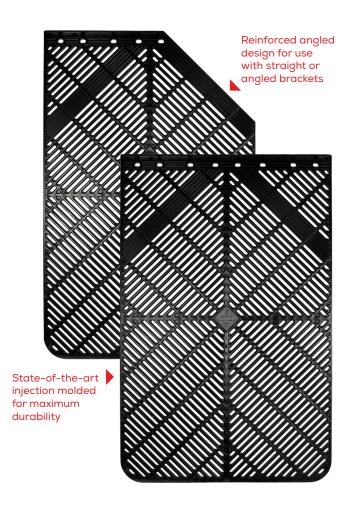

#### **CUSTOMIZE FOR YOUR NEEDS**

- Designed to be easily cut-down for angled mud flap brackets
- All flaps are symmetrical (non-handed) for use curbside or roadside
- Other colors available upon request with minimum order commitments

**Our Unique Diamond Pattern Lets** Air Flow **Through** 

FLEET ENGINEERS has been designing and manufacturing products for the Heavy Duty vehicle industry for over 60 years. Fleet Engineers is part of the **Tramec** family along with Tramec Sloan and Penz Products.