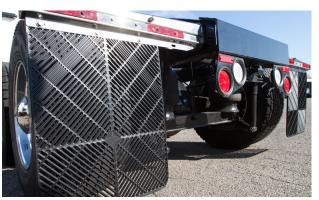

## **AERODYNAMIC MUD FLAPS**

When the safety and efficiency of your operation is at stake, more fleet operators trust AeroFlap. The drag from traditional mudflaps literally fights your truck's ability to move down the road, acting like a set of parachutes dragging behind your rig. Designed for fuel-efficiency and safety, the AeroFlap's innovative design breaks up the trailing air vortex to reduce vehicle drag and reduce spray.

- Saves fuel by reducing drag
- Reduced spray increases visibility creating a safer environment for drivers and other motorists
- Eliminates need for anti-sail brackets due to the way the air is channeled and how it breaks up the trailing air vortex
- Open design vents excess heat away from wheels and brake systems, which reduces maintenance costs