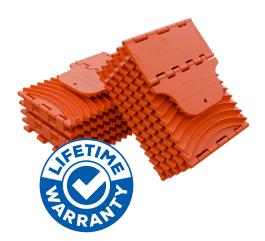

#### LIMITED LIFETIME WARRANTY

GoTreads have a limited lifetime warranty that covers manufacturing defects and breakage that occurs under normal operating conditions. Warranty covers replacement parts only.