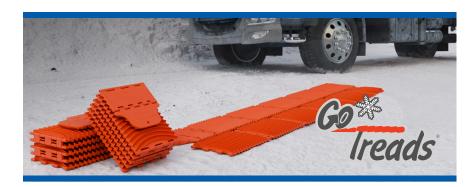

# THE ESSENTIAL TRACTION RECOVERY TOOL FOR MAINTAINING FLEET UPTIME IN ANY CONDITIONS

### DESIGNED IN 1975 AROUND ONE WORD-SIMPLE.

It stores in small places and is easy to use. The tire traction mat is put into position in a matter of secondsno tools, no assembly, no attaching to the tire required.

### **GOTREADS®**

A unique, patented automotive tool designed to provide the traction needed to get vehicles going again when stuck in snow, mud, or sand. Made of flexible, high strength, high impact polypropylene copolymer in three lengths for your application.