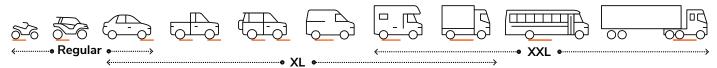

#### **REGULAR GoTreads®**

- Three panels long
- 9 inches wide
- 5.8 pounds each
- 46 inches of traction

#### XL GoTreads®

- Four panels long
- 9 inches wide
- 7.5 pounds each
- 58 inches of traction

#### XXL GoTreads®

- Five panels long
- 9 inches wide
- 9.1 pounds each
- 70 inches of traction

| P/N         | SIZE                                            | PACKAGE | COLOR  |
|-------------|-------------------------------------------------|---------|--------|
| TSGT93PRNG  | GoTread Vehicle Traction Mat, Regular, 3 Panels | Pair    | Orange |
| TSGT93PRBLK | GoTread Vehicle Traction Mat, Regular, 3 Panels | Pair    | Black  |
| TSGT94PRNG  | GoTread Vehicle Traction Mat, XL, 4 Panels      | Pair    | Orange |
| TSGT94PRBLK | GoTread Vehicle Traction Mat, XL, 4 Panels      | Pair    | Black  |
| TSGT95PRNG  | GoTread Vehicle Traction Mat, XXL, 5 Panels     | Pair    | Orange |
| TSGT95PRBLK | GoTread Vehicle Traction Mat, XXL, 5 Panels     | Pair    | Black  |