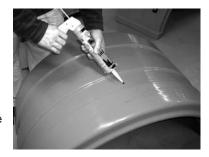

- Place a continuous 1/8" bead of adhesive in a zig-zag pattern down the center of the fender channel.
- Place the Decorative Stainless Steel Insert into the channel with the protective plastic PVC side up.
- 6. Install a carriage bolt into each hole of the insert, place a washer and nut onto the back side of each bolt and tighten. Do not over tighten the bolt as this will damage the fender and Decorative Stainless Steel Inserts.
- Repeat the procedure for each of the remaining Decorative Stainless Steel Inserts.