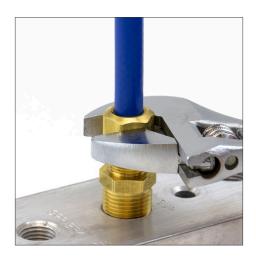

## **NYLON TUBE AIR BRAKE FITTINGS**

- Cut tubing cleanly and squarely (maximum 15° angle allowable).
- Check that the port or mating part is clean and free of debris.
- Thread the nut and sleeve onto tubing. Tubing should only extend approximately 1/8" past sleeve.
- Insert tubing onto fitting body until the tubing is fully seated.
- Slide sleeve and nut down. Hold the tubing in place and tighten the nut until finger tight. Then, using a wrench, continue to tighten according to the table below.

| TUBE SIZE          | ADDITIONAL FULL TURNS |
|--------------------|-----------------------|
| 3/16" O.D.         | 2-1/2                 |
| 1/4" O.D.          | 3                     |
| 3/8" and 1/2" O.D. | 4                     |
| 5/8" and 3/4" O.D. | 3-1/2                 |