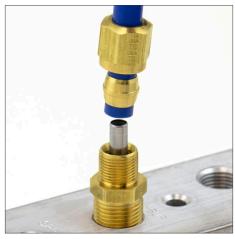

## **NYLON TUBE AIR BRAKE FITTINGS**

- Cut tubing cleanly and squarely (maximum 15° angle allowable).
- Check that the port or mating part is clean and free of debris.
- Thread the nut and sleeve onto tubing. Tubing should only extend approximately 1/8" past sleeve.
- Insert tubing onto fitting body until the tubing is fully seated.
- Slide sleeve and nut down. Hold the tubing in place and tighten the nut until finger tight. Then, using a wrench, continue to tighten according to the table below.