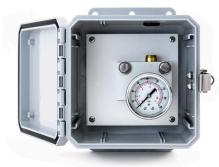

#### **401806 - SUSPENSION GAUGE CONTROL BOX**

- Displays Suspension Pressure on Gauge
- 0-160 PSI Gauge
- Box Dimensions: 6" x 6" x 4"