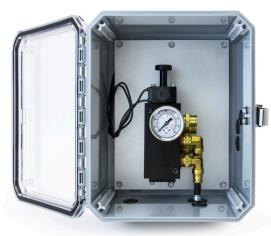

# 401808 - AXLE CONTROL BOX, DUAL PRESSURE SUPPLY

- HCV Supplied Lift Axle Control Module
- Clear Lid
- Manual Override

- Axle Normally Up
- 12 VDC
- 0-160 PSI Gauge
- Box Dimensions: 10" x 8" x 6"

401407