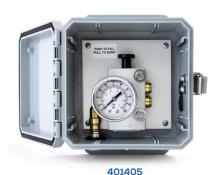

#### 401804 - SUSPENSION DUMP CONTROL BOX WITH GAUGE & RESET

- Manual Suspension Dump Box
- Pull to Fill, Push to Dump
- Air Pilot Reset

- 0-160 PSI Gauge
- Box Dimensions: 6" x 6" x 4"