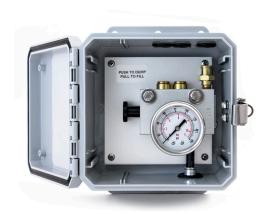

#### 401804 - SUSPENSION DUMP CONTROL BOX WITH GAUGE & RESET

- Manual Suspension Dump Box
- Pull to Fill, Push to Dump
- Air Pilot Reset

- 0-160 PSI Gauge
- Box Dimensions: 6" x 6" x 4"

### 401805 - SUSPENSION DUMP CONTROL BOX WITH SIDE PORT

- Manual Suspension Dump Box
- Pull to Fill, Push to Dump
- Air Lines Out the Latch Side
- 0-100 PSI Gauge
- Box Dimensions: 6" x 6" x 4"