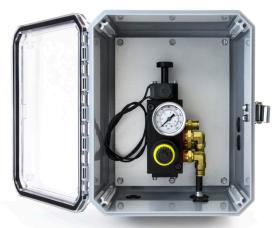

# 401807 - AXLE CONTROL BOX, REGULATED

- Regulated Lift Axle Control Module
- Clear Lid
- Manual Override

- Axle Normally Up
- 12 VDC
- 0-160 PSI Gauge
- Box Dimensions: 10" x 8" x 6"