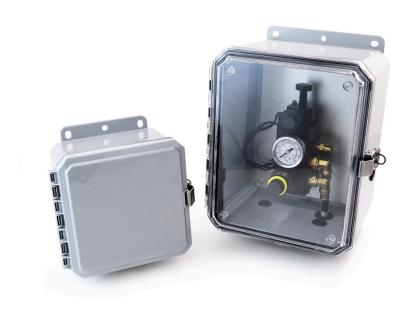

# **CONTROL BOXES**

401406

# 401807 - AXLE CONTROL BOX, REGULATED

- Regulated Lift Axle Control Module
- Clear Lid
- Manual Override

- Axle Normally Up
- 12 VDC
- 0-160 PSI Gauge
- Box Dimensions: 10" x 8" x 6"

# 401808 - AXLE CONTROL BOX, DUAL PRESSURE SUPPLY

- HCV Supplied Lift Axle Control Module
- Clear Lid
- Manual Override

- Axle Normally Up
- 12 VDC
- 0-160 PSI Gauge
- Box Dimensions: 10" x 8" x 6"

401407