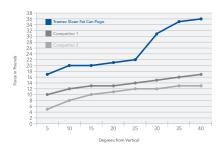

# **CONTROL BOXES**

TRANS-D.O.T. AXLE CONTROL & SUSPENSION DUMP BOXES

- Every unit is tested for function and airtight operation.
- 30-40% smaller and up to 50% lighter than competing models.
- Tough and dependable with a rugged, all-weather box, and corrosion resistant valves and fittings.
- Dumps air and any dirt or contaminants to the outside to keep the gauge clean.
- Optimized for operator and installer convenience.