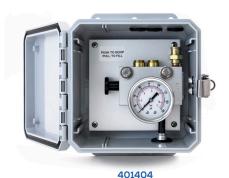

# **CONTROL BOXES**

TRANS-D.O.T. AXLE CONTROL & SUSPENSION DUMP BOXES







- Every unit is tested for function and airtight operation.
- 30-40% smaller and up to 50% lighter than competing models.
- Tough and dependable with a rugged, all-weather box, and corrosion resistant valves and fittings.
- Dumps air and any dirt or contaminants to the outside to keep the gauge clean.
- Optimized for operator and installer convenience.

# FOR ALL HEAVY DUTY TRAILERS!

- Short & Long Haul Trailers
- Grain Haulers
- Tankers
- Gravel Haulers
- Flatbeds
- And More!













# **CONTROL BOXES**







401406

# **CONFIGURATIONS:**

#### 401804 - SUSPENSION DUMP CONTROL BOX WITH GAUGE & RESET

- Manual Suspension Dump Box
- Pull to Fill, Push to Dump
- Air Pilot Reset

- 0-160 PSI Gauge
- Box Dimensions: 6" x 6" x 4"

### 401805 - SUSPENSION DUMP CONTROL BOX WITH SIDE PORT

- Manual Suspension Dump Box
- Pull to Fill, Push to Dump
- Air Lines Out the Latch Side
- 0-100 PSI Gauge
- Box Dimensions: 6" x 6" x 4"

#### **401806 - SUSPENSION GAUGE CONTROL BOX**

- Displays Suspension Pressure on Gauge
- 0-160 PSI Gauge
- Box Dimensions: 6" x 6" x 4"

# 401807 - AXLE CONTROL BOX, REGULATED

- Regulated Lift Axle Control Module
- Clear Lid
- Manual Override

- Axle Normally Up
- 12 VDC
- 0-160 PSI Gauge
- Box Dimensions: 10" x 8" x 6"

# 401808 - AXLE CONTROL BOX, DUAL PRESSURE SUPPLY

-