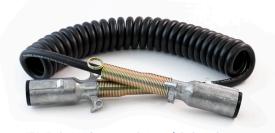

#### COILED STANDARD CABLES WITH ZINC PLUGS

| CABLE/JACKET          | LENGTH                                                                                                                                                                      | LEADS                                                                                                                                                                                                           |
|-----------------------|-----------------------------------------------------------------------------------------------------------------------------------------------------------------------------|-----------------------------------------------------------------------------------------------------------------------------------------------------------------------------------------------------------------|
| 1/10 - 6/12 GA, Black | 12'                                                                                                                                                                         | Two 12"                                                                                                                                                                                                         |
| 1/10 - 6/12 GA, Black | 15'                                                                                                                                                                         | Two 12"                                                                                                                                                                                                         |
| 1/10 - 6/12 GA, Black | 15'                                                                                                                                                                         | One 12" & One 72"                                                                                                                                                                                               |
| 1/10 - 6/12 GA, Black | 15'                                                                                                                                                                         | One 12" & One 48"                                                                                                                                                                                               |
| 1/12 - 6/14 GA, Black | 12'                                                                                                                                                                         | Two 12"                                                                                                                                                                                                         |
| 1/12 - 6/14 GA, Black | 15'                                                                                                                                                                         | Two 12"                                                                                                                                                                                                         |
| 1/12 - 6/14 GA, Black | 15'                                                                                                                                                                         | One 12" & One 72"                                                                                                                                                                                               |
| 1/12 - 6/14 GA, Black | 15'                                                                                                                                                                         | One 12" & One 48"                                                                                                                                                                                               |
|                       | 1/10 - 6/12 GA, Black<br>1/10 - 6/12 GA, Black<br>1/10 - 6/12 GA, Black<br>1/10 - 6/12 GA, Black<br>1/12 - 6/14 GA, Black<br>1/12 - 6/14 GA, Black<br>1/12 - 6/14 GA, Black | 1/10 - 6/12 GA, Black 12' 1/10 - 6/12 GA, Black 15' 1/12 - 6/14 GA, Black 12' 1/12 - 6/14 GA, Black 15' 1/12 - 6/14 GA, Black 15' |

**47A15**: Coiled Standard Cable, 1/12-6-14 Gauge, Black Jacket, 15' with Two 12" Leads