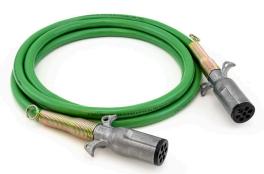

## STRAIGHT ABS CABLES WITH ZINC PLUGS

| P/N   | JACKET             | LENGTH |
|-------|--------------------|--------|
| 4BA12 | Heavy Duty XT      | 12'    |
| 4BA15 | Heavy Duty XT      | 15'    |
| 4BA20 | Heavy Duty XT      | 20'    |
| 4CA12 | Standard ABS Green | 15'    |
| 4CA15 | Standard ABS Green | 12'    |
| 4CA20 | Standard ABS Green | 20'    |

4CA12: Straight ABS Cable with Standard Jacket, 12'