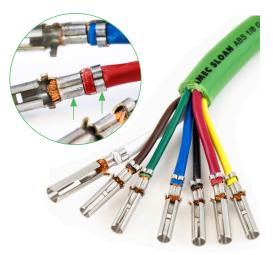

- All cables use plated brass terminals for excellent corrosion resistance
- Terminals are **double crimped** to the wire to provide strain relief & vibration-proof connections
- Wire meets SAE J2394 specs
- Our heavy duty XT jacket is available for ABS cables and provides <u>superior</u> cut, tear, and abrasion resistance. Plus, <u>excellent</u> coil retention in both cold & warm weather extremes
- The **standard jacket** provides <u>good</u> cut, tear, and abrasion resistance. Plus, <u>good</u> coil retention in both cold & warm weather extremes
- Temperature rated -60°F to 190°F

# **CABLES WITH ZINC PLUGS**

MADE IN THE USA & DESIGNED WITH FEATURES TO KEEP YOU ON THE ROAD LONGER

Brass plated terminals are double crimped to the wires for strain relief & vibration-proof connections.