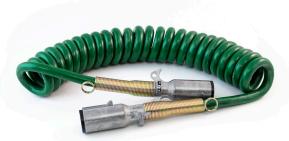

#### COILED ABS CABLES WITH ZINC PLUGS

| P/N   | JACKET             | LENGTH | LEADS             |
|-------|--------------------|--------|-------------------|
| 4AA12 | Heavy Duty XT      | 12'    | Two 12"           |
| 4AA15 | Heavy Duty XT      | 15'    | Two 12"           |
| 4AA16 | Heavy Duty XT      | 15'    | One 12" & One 72" |
| 4AA17 | Heavy Duty XT      | 15'    | One 12" & One 48" |
| 4DA12 | Standard ABS Green | 12'    | Two 12"           |
| 4DA15 | Standard ABS Green | 15'    | Two 12"           |
| 4DA16 | Standard ABS Green | 15'    | One 12" & One 72" |
| 4DA17 | Standard ABS Green | 15'    | One 12" & One 48" |
|       |                    |        |                   |

**4AA15:** Coiled ABS Cable with XT Jacket, 15' with Two 12" Leads