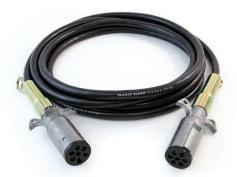

## STRAIGHT ABS CABLES WITH ZINC PLUGS

| P/N   | JACKET             | LENGTH |
|-------|--------------------|--------|
| 4BA12 | Heavy Duty XT      | 12'    |
| 4BA15 | Heavy Duty XT      | 15'    |
| 4BA20 | Heavy Duty XT      | 20'    |
| 4CA12 | Standard ABS Green | 15'    |
| 4CA15 | Standard ABS Green | 12'    |
| 4CA20 | Standard ABS Green | 20'    |

4CA12: Straight ABS Cable with Standard Jacket, 12'