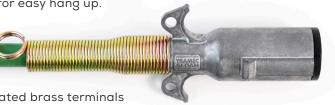

# **CABLES WITH ZINC PLUGS**

MADE IN THE USA & DESIGNED WITH FEATURES TO KEEP YOU ON THE ROAD LONGER

Brass plated terminals are double crimped to the wires for strain relief & vibration-proof connections.

#### **FEATURES & BENEFITS**

- Made in the USA!
- Copper content is 10% greater than what SAE J1128 requires which results in better flexibility and connectivity
- All ABS, ISO, and Standard Cables with Zinc Plugs utilize our premium spring guards which are tightly wound and have a yellow zinc dichromate finish for extra corrosion protection. Plus, an integrated loop for easy hang up.