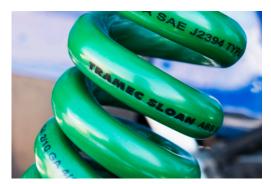

# **CABLES WITH ZINC PLUGS**

MADE IN THE USA & DESIGNED WITH FEATURES TO KEEP YOU ON THE ROAD LONGER

Brass plated terminals are double crimped to the wires for strain relief & vibration-proof connections.

#### **FEATURES & BENEFITS**

- Made in the USA!
- Copper content is 10% greater than what SAE J1128 requires which results in better flexibility and connectivity
- All ABS, ISO, and Standard Cables with Zinc Plugs utilize our premium spring guards which are tightly wound and have a yellow zinc dichromate finish for extra corrosion protection. Plus, an integrated loop for easy hang up.

- All cables use plated brass terminals for excellent corrosion resistance
- Terminals are **double crimped** to the wire to provide strain relief & vibration-proof connections
- Wire meets SAE J2394 specs
- Our heavy duty XT jacket is available for ABS cables and provides <u>superior</u> cut, tear, and abrasion resistance. Plus, <u>excellent</u> coil retention in both cold & warm weather extremes
- The **standard jacket** provides <u>good</u> cut, tear, and abrasion resistance. Plus, <u>good</u> coil retention in both cold & warm weather extremes
- Temperature rated -60°F to 190°F