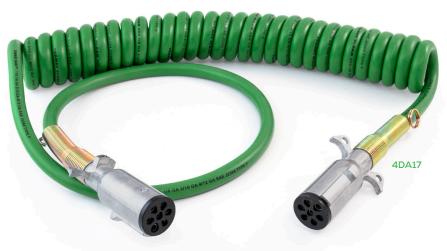

#### COILED ABS CABLES WITH ZINC PLUGS

| P/N   | JACKET             | LENGTH | LEADS             |
|-------|--------------------|--------|-------------------|
| 4AA12 | Heavy Duty XT      | 12'    | Two 12"           |
| 4AA15 | Heavy Duty XT      | 15'    | Two 12"           |
| 4AA16 | Heavy Duty XT      | 15'    | One 12" & One 72" |
| 4AA17 | Heavy Duty XT      | 15'    | One 12" & One 48" |
| 4DA12 | Standard ABS Green | 12'    | Two 12"           |
| 4DA15 | Standard ABS Green | 15'    | Two 12"           |
| 4DA16 | Standard ABS Green | 15'    | One 12" & One 72" |
| 4DA17 | Standard ABS Green | 15'    | One 12" & One 48" |
|       |                    |        |                   |

**4AA15:** Coiled ABS Cable with XT Jacket, 15' with Two 12" Leads