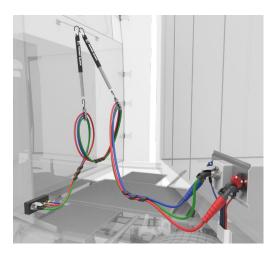

# X31V3 VERTICAL CLAMP

DESIGNED FOR BEST-IN-CLASS DURABILITY AND A PROPER FIT FOR YOUR VITAL CONNECTION LINES

#### **VERTICAL 3-HOLE DESIGN WITH HINGED BODY**

- Vertical configuration is a more natural position allowing for easy movement while moving down the road when compared to horizontal configurations
- Individual hose slots are sized correctly for ABS cable and air brake hose, unlike others that are "close enough"
- Interior gripping surface designed to prevent movement of the cable and air brake hoses during sharp turns
- Optimized hinge location and the elimination of bulky clasps for a sleeker overall profile and a significant reduction in snag related failures

#### Hang Your Air & Electrical Lines in 3 Easy Steps:

- 1. OPEN the X31V3 Vertical Clamp to the set position.
- **2. PLACE** your hoses into the open slots of the X31V3 Vertical Clamp starting with the bottom slot for the ABS power cable, then blue and red air lines in the top two slots.
- **3. CLOSE** the X31V3 Vertical Clamp and add the carabiner. Simply hang from your tender spring!