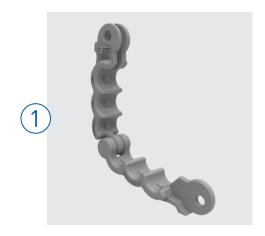

### X31V3 VERTICAL 3-HOLE CLAMP

#### **VERTICAL 3-HOLE DESIGN WITH HINGED BODY**

- Vertical configuration is a more natural position allowing for easy movement while moving down the road when compared to horizontal configurations
- Individual hose slots are sized correctly for ABS cable and air brake hose, unlike others that are "close enough"
- Interior gripping surface designed to prevent movement of the cable and air brake hoses during sharp turns
- Optimized hinge location and the elimination of bulky clasps for a sleeker overall profile and a significant reduction in snag related failures