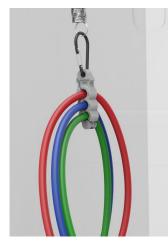

#### Hang Your Air & Electrical Lines in 3 Easy Steps:

- 1. OPEN the X31V3 Vertical Clamp to the set position.
- **2. PLACE** your hoses into the open slots of the X31V3 Vertical Clamp starting with the bottom slot for the ABS power cable, then blue and red air lines in the top two slots.
- **3. CLOSE** the X31V3 Vertical Clamp and add the carabiner. Simply hang from your tender spring!