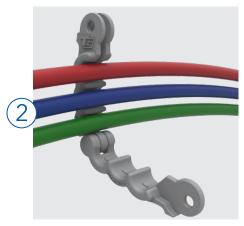

#### Hang Your Air & Electrical Lines in 3 Easy Steps:

- 1. OPEN the X31V3 Vertical Clamp to the set position.
- **2. PLACE** your hoses into the open slots of the X31V3 Vertical Clamp starting with the bottom slot for the ABS power cable, then blue and red air lines in the top two slots.
- **3. CLOSE** the X31V3 Vertical Clamp and add the carabiner. Simply hang from your tender spring!