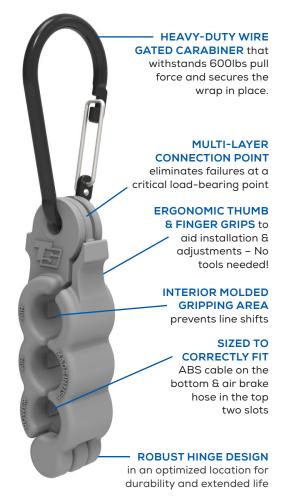

#### **VERTICAL 3-HOLE DESIGN WITH HINGED BODY**

- Vertical configuration is a more natural position allowing for easy movement while moving down the road when compared to horizontal configurations
- Individual hose slots are sized correctly for ABS cable and air brake hose, unlike others that are "close enough"
- Interior gripping surface designed to prevent movement of the cable and air brake hoses during sharp turns
- Optimized hinge location and the elimination of bulky clasps for a sleeker overall profile and a significant reduction in snag related failures

## ADVANCED DESIGN ELIMINATES COMMON FAILURES & ENHANCES PERFORMANCE

- NO CLASPS! Bulky locking mechanisms offered on competitive clamps are known for failure and reduced clamp life
- Improved clamp securement by utilizing a heavy-duty gated carabiner to function as a connecting device and an upgraded locking mechanism
- Durable and corrosion free composite material maximizes service life
- No sharp edges to nick or cut cables like metal wrap clamps
- Molded ergonomic thumb and finger grips to allow quick installation and adjustments – no tools needed!
- · MADE IN THE USA!