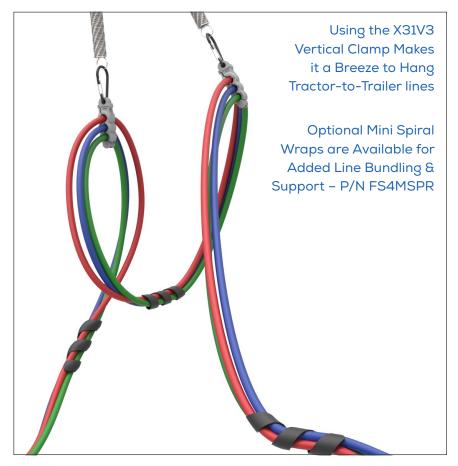

# X31V3 VERTICAL CLAMP

DESIGNED FOR BEST-IN-CLASS DURABILITY AND A PROPER FIT FOR YOUR VITAL CONNECTION LINES

#### **VERTICAL 3-HOLE DESIGN WITH HINGED BODY**

- Vertical configuration is a more natural position allowing for easy movement while moving down the road when compared to horizontal configurations
- Individual hose slots are sized correctly for ABS cable and air brake hose, unlike others that are "close enough"
- Interior gripping surface designed to prevent movement of the cable and air brake hoses during sharp turns
- Optimized hinge location and the elimination of bulky clasps for a sleeker overall profile and a significant reduction in snag related failures