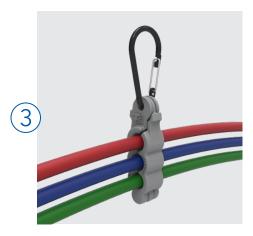

#### Hang Your Air & Electrical Lines in 3 Easy Steps:

- 1. OPEN the X31V3 Vertical Clamp to the set position.
- **2. PLACE** your hoses into the open slots of the X31V3 Vertical Clamp starting with the bottom slot for the ABS power cable, then blue and red air lines in the top two slots.
- **3. CLOSE** the X31V3 Vertical Clamp and add the carabiner. Simply hang from your tender spring!