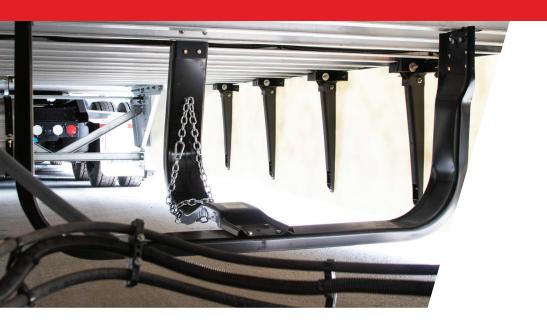

## TRAILER TIRE CARRIERS

**BUILT TO LAST, EASY TO INSTALL!** 

Our sturdy and solid trailer tire carriers install easily with no drilling of the frame. Finished with the latest in coating technology, our carriers have superior corrosion protection.

- Superior Rust Resistance Coated with InterCoat® ChemGuard, a corrosion-inhibiting coating that creates a self-healing permanent bond with the galvanized substrate
- Secure Curved profile design neatly nests spare tire and includes chain to keeps it in place
- Heavy Duty 12 Gauge Formed Steel Construction
- Easily Mounted Bolt-On or Weld-On Mounting Kits require no drilling
- Made In the USA!

## TRAILER TIRE CARRIERS