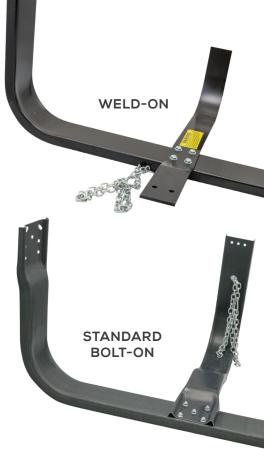

#### WELD-ON STANDARD MOUNT

- Accommodates tires up to 42" diameter and 12" tire width
- 0.375" x 4.00" L support

#### BOLT-ON STANDARD MOUNT

- Accommodates tires up to 42" diameter and 18" tire width
- Universal Mounting