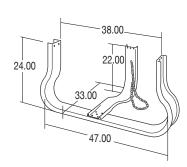

#### WELD-ON STANDARD MOUNT

- Accommodates tires up to 42" diameter and 12" tire width
- 0.375" x 4.00" L support

#### BOLT-ON NARROW MOUNT

- Accommodates tires up to 42" diameter and 12" tire width
- Universal Mounting