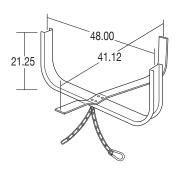

## TRAILER TIRE CARRIERS

**BUILT TO LAST, EASY TO INSTALL!** 





Our sturdy and solid trailer tire carriers install easily with no drilling of the frame. Finished with the latest in coating technology, our carriers have superior corrosion protection.

- Superior Rust Resistance Coated with InterCoat® ChemGuard, a corrosion-inhibiting coating that creates a self-healing permanent bond with the galvanized substrate
- Secure Curved profile design neatly nests spare tire and includes chain to keeps it in place
- Heavy Duty 12 Gauge Formed Steel Construction
- Easily Mounted Bolt-On or Weld-On Mounting Kits require no drilling
- Made In the USA!





## TRAILER TIRE CARRIERS



# 33.00 24.00





#### WELD-ON STANDARD MOUNT

- Accommodates tires up to 42" diameter and 12" tire width
- 0.375" x 4.00" L support

#### BOLT-ON STANDARD MOUNT

- Accommodates tires up to 42" diameter and 18" tire width
- Universal Mounting

#### BOLT-ON NARROW MOUNT

- Accommodates tires up to 42" diameter and 12" tire width
- Universal Mounting

## BOLT ON NARROW MOUNT

- Accommodates tires up to 42" diameter and 20" tire width
- Universal Mounting
- For Super Single Tires

| P/N       | DESCRIPTION                             | TIRE DIA. | TIRE WIDTH | PACKAGING          |
|-----------|-----------------------------------------|-----------|------------|--------------------|
| 984-00066 | Weld-On Tire Carrier, Assembled         | Up to 42" | Up to 12"  | Assembled          |
| 984-00