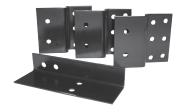

#### **Mount Adapters**

Use Mount Adapters to enable installation to I-beam cross members. E-Coat finish and Zinc-Plated Hardware

| P/N       | DESCRIPTION                         |
|-----------|-------------------------------------|
| 981-00166 | Tire Carrier Adapter - Packaged Set |
| 981-00055 | Tire Carrier Adapter - Bulk Set     |
|           |                                     |