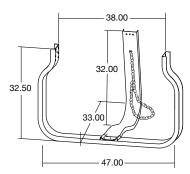

#### BOLT-ON STANDARD MOUNT

- Accommodates tires up to 42" diameter and 18" tire width
- Universal Mounting

## BOLT ON NARROW MOUNT

- Accommodates tires up to 42" diameter and 20" tire width
- Universal Mounting
- For Super Single Tires

| P/N       | DESCRIPTION                             | TIRE DIA. | TIRE WIDTH | PACKAGING          |
|-----------|-----------------------------------------|-----------|------------|--------------------|
| 984-00066 | Weld-On Tire Carrier, Assembled         | Up to 42" | Up to 12"  | Assembled          |
| 984-00032 | Standard Mount Tire Carrier             | Up to 42" | Up to 18"  | Assembled          |
| 981-00159 | Standard Mount Tire Carrier             | Up to 42" | Up to 18"  | Unassembled Boxed  |
| 984-00035 | Standard Mount Tire Carrier             | Up to 42" | Up to 18"  | Unassembled Banded |
| 984-00065 | Narrow Mount Tire Carrier               | Up to 42" | Up to 12"  | Assembled          |
| 984-00074 | Narrow Mount, Super Single Tire Carrier | Up to 42" | Up to 20"  | Assembled          |