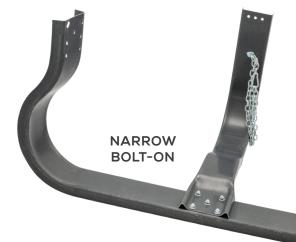

#### BOLT-ON NARROW MOUNT

- Accommodates tires up to 42" diameter and 12" tire width
- Universal Mounting

## BOLT ON NARROW MOUNT

- Accommodates tires up to 42" diameter and 20" tire width
- Universal Mounting
- For Super Single Tires

| P/N       | DESCRIPTION                             | TIRE DIA. | TIRE WIDTH | PACKAGING          |
|-----------|-----------------------------------------|-----------|------------|--------------------|
| 984-00066 | Weld-On Tire Carrier, Assembled         | Up to 42" | Up to 12"  | Assembled          |
| 984-00032 | Standard Mount Tire Carrier             | Up to 42" | Up to 18"  | Assembled          |
| 981-00159 | Standard Mount Tire Carrier             | Up to 42" | Up to 18"  | Unassembled Boxed  |
| 984-00035 | Standard Mount Tire Carrier             | Up to 42" | Up to 18"  | Unassembled Banded |
| 984-00065 | Narrow Mount Tire Carrier               | Up to 42" | Up to 12"  | Assembled          |
| 984-00074 | Narrow Mount, Super Single Tire Carrier | Up to 42" | Up to 20"  | Assembled          |