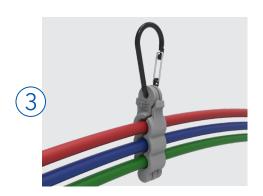

### Hang Your Air & Electrical Lines in 3 Easy Steps:

- 1. OPEN the X31V3 Vertical Clamp to the set position.
- **2. PLACE** your hoses into the open slots of the X31V3 Vertical Clamp starting with the bottom slot for the ABS power cable, then blue and red air lines in the top two slots.
- **3. CLOSE** the X31V3 Vertical Clamp and add the carabiner. Simply hang from your tender spring!