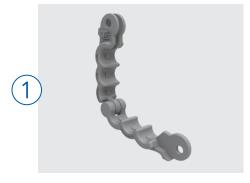

d clamp securement by utilizing a heavy-duty gated carabiner to function as a connecting device and an upgraded locking mechanism
- Durable and corrosion free composite material maximizes service life
- · No sharp edges to nick or cut cables like metal wrap clamps
- Molded ergonomic thumb and finger grips to allow quick installation and adjustments – no tools needed!
- · MADE IN THE USA!



Patent Pending

| P/N     | DESCRIPTION                                              |
|---------|----------------------------------------------------------|
| FS1003  | X31V3 Vertical 3-Hole Clamp<br>with Gated Carabiner Clip |
| FS100G  | Gated Carabiner Clip only,<br>10 Pack                    |
| FS4MSPR | Mini Spiral Wrap, 4 Pack                                 |



## X31V3 VERTICAL 3-HOLE CLAMP



### Hang Your Air & Electrical Lines in 3 Easy Steps:

- 1. OPEN the X31V3 Vertical Clamp to the set position.
- **2. PLACE** your hoses into the open slots of the X31V3 Vertical Clamp starting with the bottom slot for the ABS power cable, then blue and red air lines in the top two slots.
- **3. CLOSE** the X31V3 Vertical Clamp and add the carabiner. Simply hang from your tender spring!







### ALSO AVAILABLE WITH TENDER SPRINGS



| P/N     | DESCRIPTION                                 |
|---------|---------------------------------------------|
| FS225V3 | 25" Single Tender with X31V3 Vertical Clamp |
| FS220V3 | 20" Single Tender with X31V3 Vertical Clamp |
| FS216V3 | 16" Single Tender with X31V3 Vertical Clamp |