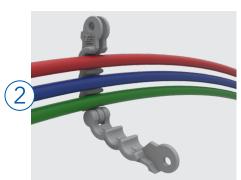

### Hang Your Air & Electrical Lines in 3 Easy Steps:

- 1. OPEN the X31V3 Vertical Clamp to the set position.
- **2. PLACE** your hoses into the open slots of the X31V3 Vertical Clamp starting with the bottom slot for the ABS power cable, then blue and red air lines in the top two slots.
- **3. CLOSE** the X31V3 Vertical Clamp and add the carabiner. Simply hang from your tender spring!