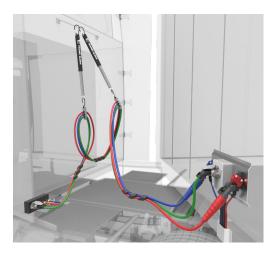

# X31V3 VERTICAL CLAMP

DESIGNED FOR BEST-IN-CLASS DURABILITY AND A PROPER FIT FOR YOUR VITAL CONNECTION LINES

### Hang Your Air & Electrical Lines in 3 Easy Steps:

- 1. OPEN the X31V3 Vertical Clamp to the set position.
- **2. PLACE** your hoses into the open slots of the X31V3 Vertical Clamp starting with the bottom slot for the ABS power cable, then blue and red air lines in the top two slots.
- **3. CLOSE** the X31V3 Vertical Clamp and add the carabiner. Simply hang from your tender spring!

### ALSO AVAILABLE WITH TENDER SPRINGS

| P/N     | DESCRIPTION                                 |
|---------|---------------------------------------------|
| FS225V3 | 25" Single Tender with X31V3 Vertical Clamp |
| FS220V3 | 20" Single Tender with X31V3 Vertical Clamp |
| FS216V3 | 16" Single Tender with X31V3 Vertical Clamp |