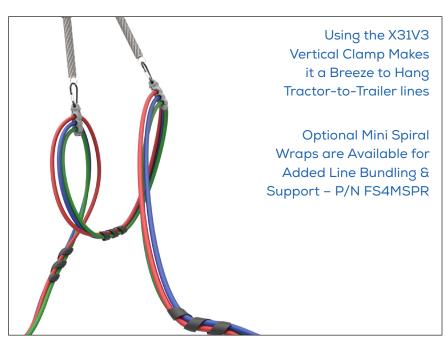

### ALSO AVAILABLE WITH TENDER SPRINGS

| P/N     | DESCRIPTION                                 |
|---------|---------------------------------------------|
| FS225V3 | 25" Single Tender with X31V3 Vertical Clamp |
| FS220V3 | 20" Single Tender with X31V3 Vertical Clamp |
| FS216V3 | 16" Single Tender with X31V3 Vertical Clamp |