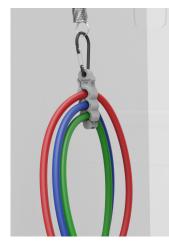

### Hang Your Air & Electrical Lines in 3 Easy Steps:

- 1. OPEN the X31V3 Vertical Clamp to the set position.
- **2. PLACE** your hoses into the open slots of the X31V3 Vertical Clamp starting with the bottom slot for the ABS power cable, then blue and red air lines in the top two slots.
- **3. CLOSE** the X31V3 Vertical Clamp and add the carabiner. Simply hang from your tender spring!