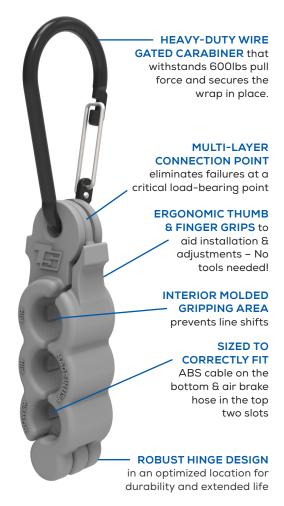

#### **VERTICAL 3-HOLE DESIGN WITH HINGED BODY**

- Vertical configuration is a more natural position allowing for easy movement while moving down the road when compared to horizontal configurations
- Individual hose slots are sized correctly for ABS cable and air brake hose, unlike others that are "close enough"
- Interior gripping surface designed to prevent movement of the cable and air brake hoses during sharp turns
- Optimized hinge location and the elimination of bulky clasps for a sleeker overall profile and a significant reduction in snag related failures

# ADVANCED DESIGN ELIMINATES COMMON FAILURES & ENHANCES PERFORMANCE

- NO CLASPS! Bulky locking mechanisms offered on competitive clamps are known for failure and reduced clamp life
- Improved clamp securement by utilizing a heavy-duty gated carabiner to function as a connecting device and an upgraded locking mechanism
- Durable and corrosion free composite material maximizes service life
- · No sharp edges to nick or cut cables like metal wrap clamps
- Molded ergonomic thumb and finger grips to allow quick installation and adjustments – no tools needed!
- · MADE IN THE USA!