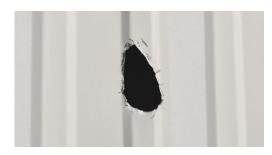

**BEFORE:** Fix almost any hard surface in minutes.

AFTER PATCH REPAIR: Cures rock hard and resistant against many chemicals, solvents, and oils.