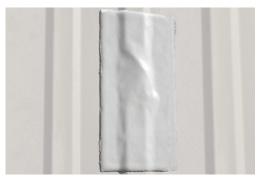

**BEFORE:** Fix almost any hard surface in minutes.

AFTER PATCH REPAIR: Cures rock hard and resistant against many chemicals, solvents, and oils.