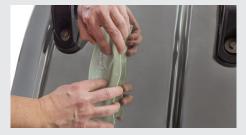

## **APPLYING THE QUICK-FIX PRESTO PATCH<sup>™</sup> IS EASY**

 Surface should be clean, dry and free of any contaminates. Cut patch into any size without exposing to UV/ sunlight. Place remaining material back in foil protective bag.

 Remove white backing tape to expose the sticky resin. Apply patch to repair area with sticky side down and press firmly to make sure the patch seals the entire area.

 Remove the film backing on top side and expose to light. Curing time depends on UV intensity, between 5 - 50 minutes or use a UV light indoors with a minimum of 51 lumens.