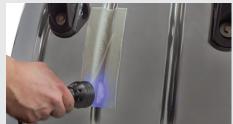

## **APPLYING THE QUICK-FIX PRESTO PATCH<sup>™</sup> IS EASY**

 Surface should be clean, dry and free of any contaminates. Cut patch into any size without exposing to UV/ sunlight. Place remaining material back in foil protective bag.

 Remove white backing tape to expose the sticky resin. Apply patch to repair area with sticky side down and press firmly to make sure the patch seals the entire area.

 Remove the film backing on top side and expose to light. Curing time depends on UV intensity, between 5 - 50 minutes or use a UV light indoors with a minimum of 51 lumens.