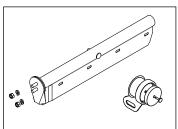

## Step 7

Install the end cap on the FB-27 bracket using the end mud flap bolt. Make sure the tab is located between the bracket flanges and insert the bolt through both the slotted holes in the bracket and the slotted hole in the tab. Correctly position the cap, bracket and flap before the final tightening of the bolt.

# Each FB Kit Includes

A) 2 Brackets

B) 4 Nuts & Lock Washers

C) 2 End Caps Reflectors