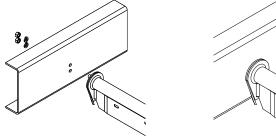

ler. Because of the large number of possible mounting configurations, the installer is responsible for the ultimate installation design. Any modifications to the product are at the discretion, responsibility and risk of the installer.

# Step 1

Make sure the area of the frame where the bracket is to be mounted is clean and free from obstructions and protrusions.

The frame seat of the bracket must come in full contact with the frame.

# Step 2

Locate the bracket in the desired position. Make sure the frame seat does not extend past the bottom edge of the frame. Mark the location of the bolts.



Drill 17/32" clearance holes for the bolts and mount FB bracket as shown.

#### NOTE:

Be sure to follow truck manufacturers recommended procedures for drilling any required holes in the frame.



Installation Sheet #INS-04031 • 1/04 • Rev B 10/04 • Rev. C 12/06 • Rev. D 9/15

# Step 4

Install mud flap by positioning in FB Bracket as shown in Fig A.

# Step 5

When installing flaps always start with the bolt closest to the chassis and work your way outward, hand tighten only at this time as shown in Fig B.



Install the first three bolts and tighten by hand.



## Step 7

Install the end cap on the FB-27 bracket using the end mud flap bolt. Make sure the tab is located between the bracket flanges and insert the bolt through both the slotted holes in the bracket and the slotted hole in the tab. Correctly position the cap, bracket and flap before the final tightening of the bolt.



## Step 8

Torque two FB mounting nuts to 57 ft. lbs. Torque four mud flap nuts to 13 ft. lbs.



#