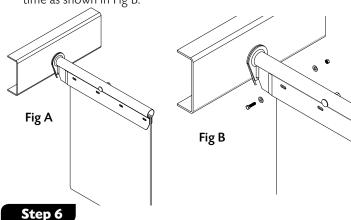

# Step 4

Install mud flap by positioning in FB Bracket as shown in Fig A.

# Step 5

When installing flaps always start with the bolt closest to the chassis and work your way outward, hand tighten only at this time as shown in Fig B.

Install the first three bolts and tighten by hand.