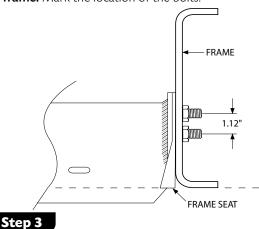

# Step 1

Make sure the area of the frame where the bracket is to be mounted is clean and free from obstructions and protrusions.

The frame seat of the bracket must come in full contact with the frame.

# Step 2

Locate the bracket in the desired position. Make sure the frame seat does not extend past the bottom edge of the frame. Mark the location of the bolts.

Drill 17/32" clearance holes for the bolts and mount FB bracket as shown.

#### NOTE:

Be sure to follow truck manufacturers recommended procedures for drilling any required holes in the frame.

Installation Sheet #INS-04031 • 1/04 • Rev B 10/04 • Rev. C 12/06 • Rev. D 9/15