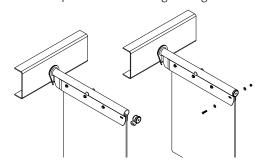

# Step 1

Make sure the area of the frame where the bracket is to be mounted is clean and free from obstructions and protrusions.

The frame seat of the bracket must come in full contact with the frame.

# Step 2

Locate the bracket in the desired position. Make sure the frame seat does not extend past the bottom edge of the frame. Mark the location of the bolts.

Drill 17/32" clearance holes for the bolts and mount FB bracket as shown.

# Step 4

Install mud flap by positioning in FB Bracket as shown in Fig A.

# Step 5

When installing flaps always start with the bolt closest to the chassis and work your way outward, hand tighten only at this time as shown in Fig B.

Install the first three bolts and tighten by hand.