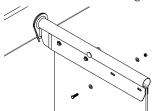

## Step 7

Install the end cap on the FB-27 bracket using the end mud flap bolt. Make sure the tab is located between the bracket flanges and insert the bolt through both the slotted holes in the bracket and the slotted hole in the tab. Correctly position the cap, bracket and flap before the final tightening of the bolt.