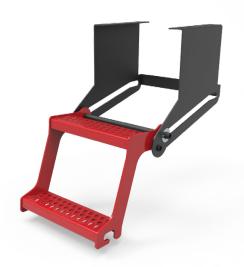

#### **MULTI-STEP OPTIONS**

Available in 2 or 3 step options to accommodate varies ride heights or mounting locations such as rear or side door areas

#### **EASY OPERATION**

Easily retracts and securely stows

#### RETRACTABLE STEP ASSEMBLIES

| P/N    | WEIGHT    | DESCRIPTION                       | TOTAL<br>WIDTH (A) | STAIR<br>WIDTH (B) | CLOSED<br>LENGTH (C) | OPEN<br>LENGTH (D) |
|--------|-----------|-----------------------------------|--------------------|--------------------|----------------------|--------------------|
| TZ0802 | 40.4 lbs  | Retractable Step Assembly, 2 Step | 15-25/32"          | 13-25/32"          | 19-29/32"            | 29-3/4"            |
| 08-22  | 45.58 lbs | Retractable Step Assembly, 3 Step | 15-25/32"          | 13-25/32"          | 31-5/16"             | 49"                |