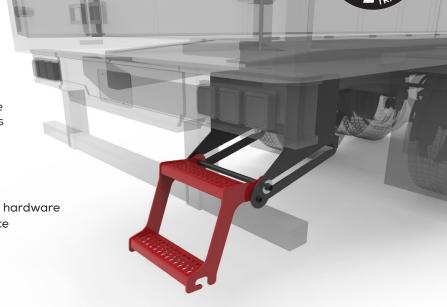

# **ACCESS STEPS**

PROVIDING DRIVERS SAFE ACCESS ON ALL TYPES OF VEHICLES IN THE HEAVY DUTY TRUCKING INDUSTRY

#### SLIP RESISTANT

Red powder coated steel grips provide visibility and extra traction for slip protection

#### **MULTI-STEP OPTIONS**

Available in 2 or 3 step options to accommodate varies ride heights or mounting locations such as rear or side door areas

#### **EASY OPERATION**

Easily retracts and securely stows

#### **CORROSION RESISTANCE**

Black E-Coated mounting bracket & stainless steel hardware for easy, durable assembly and corrosion resistance