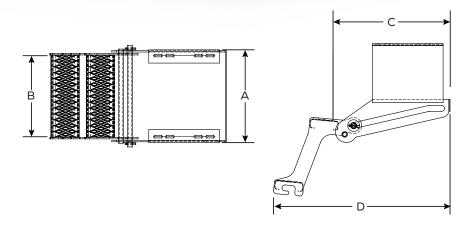

#### RETRACTABLE STEP ASSEMBLIES

| P/N    | WEIGHT    | DESCRIPTION                       | TOTAL<br>WIDTH (A) | STAIR<br>WIDTH (B) | CLOSED<br>LENGTH (C) | OPEN<br>LENGTH (D) |
|--------|-----------|-----------------------------------|--------------------|--------------------|----------------------|--------------------|
| TZ0802 | 40.4 lbs  | Retractable Step Assembly, 2 Step | 15-25/32"          | 13-25/32"          | 19-29/32"            | 29-3/4"            |
| 08-22  | 45.58 lbs | Retractable Step Assembly, 3 Step | 15-25/32"          | 13-25/32"          | 31-5/16"             | 49"                |