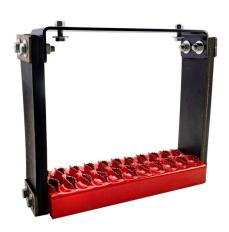

## **IMPACT RESISTANT STEP - THE FLEXI-STEP**

- Mounts to the rear or side areas of work trucks to add an extra step where easy access is required
- Red powder coated steel grips provide visibility and extra traction for slip protection
- Black E-coated mounting bracket & stainless steel hardware for easy, durable assembly and corrosion resistance
- Commonly used on utility or work trucks
- Made in the USA!

| P/N   | WEIGHT   | DESCRIPTION | FINISH             | STEP LENGTH | STEP WIDTH | BETWEEN BOLTS |
|-------|----------|-------------|--------------------|-------------|------------|---------------|
| 08-43 | 7.91 lbs | Flexi-Step  | E-Coat/Powder Coat | 12"         | 4-3/4"     | 9"            |