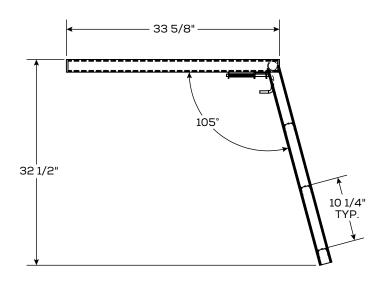

### RETRACTABLE LADDER ASSEMBLIES

| P/N   | WEIGHT    | DESCRIPTION                         | TOTAL<br>WIDTH | STAIR<br>WIDTH | TOTAL<br>HEIGHT | OPEN<br>LENGTH |
|-------|-----------|-------------------------------------|----------------|----------------|-----------------|----------------|
| 08-23 | 20.06 lbs | Retractable Ladder Assembly, 3 Step | 13-3/4"        | 11-1/2"        | 32-1/2"         | 33-5/8"        |