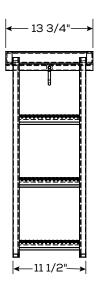

### RETRACTABLE LADDER ASSEMBLIES

| P/N   | WEIGHT    | DESCRIPTION                         | TOTAL<br>WIDTH | STAIR<br>WIDTH | TOTAL<br>HEIGHT | OPEN<br>LENGTH |
|-------|-----------|-------------------------------------|----------------|----------------|-----------------|----------------|
| 08-23 | 20.06 lbs | Retractable Ladder Assembly, 3 Step | 13-3/4"        | 11-1/2"        | 32-1/2"         | 33-5/8"        |