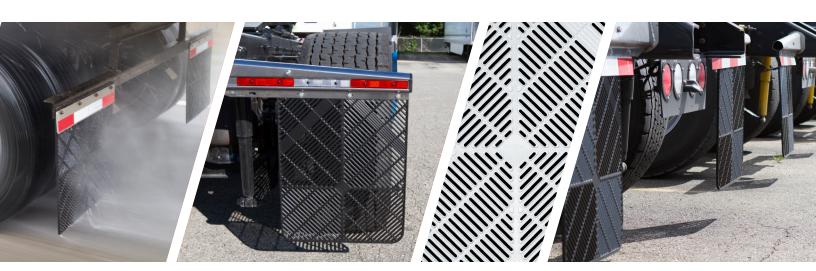

## **AERODYNAMIC MUD FLAPS**

When the safety and efficiency of your operation is at stake, more fleet operators trust **AeroFlap**. The drag from traditional mudflaps literally fights your truck's ability to move down the road, acting like a set of parachutes dragging behind your rig. Designed for fuel-efficiency and safety, the AeroFlap's innovative design breaks up the trailing air vortex to reduce vehicle drag and reduce spray.

- Saves fuel by reducing drag
- Reduced spray increases visibility creating a safer environment for drivers and other motorists
- Eliminates need for anti-sail brackets due to the way the air is channeled and how it breaks up the trailing air vortex
- Open design vents excess heat away from wheels and brake systems, which reduces maintenance costs