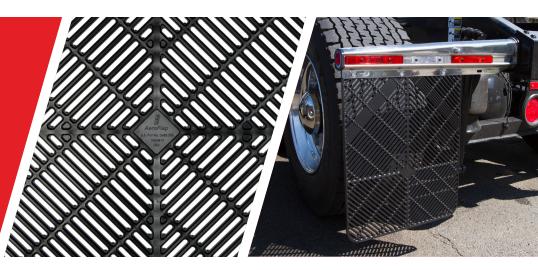

## **AERODYNAMIC MUD FLAPS**

When the safety and efficiency of your operation is at stake, more fleet operators trust **AeroFlap**. The drag from traditional mudflaps literally fights your truck's ability to move down the road, acting like a set of parachutes dragging behind your rig. Designed for fuel-efficiency and safety, the AeroFlap's innovative design breaks up the trailing air vortex to reduce vehicle drag and reduce spray.

**Our Unique Diamond Pattern Lets** Air Flow **Through** 

FLEET ENGINEERS has been designing and manufacturing products for the Heavy Duty vehicle industry for over 60 years. Fleet Engineers is part of the **Tramec** family along with Tramec Sloan and Penz Products.