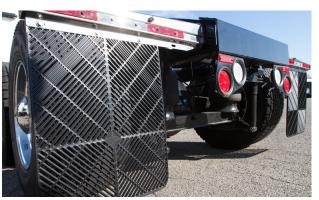

## **AERODYNAMIC MUD FLAPS**

When the safety and efficiency of your operation is at stake, more fleet operators trust **AeroFlap**. The drag from traditional mudflaps literally fights your truck's ability to move down the road, acting like a set of parachutes dragging behind your rig. Designed for fuel-efficiency and safety, the AeroFlap's innovative design breaks up the trailing air vortex to reduce vehicle drag and reduce spray.

- Saves fuel by reducing drag
- Reduced spray increases visibility creating a safer environment for drivers and other motorists
- Eliminates need for anti-sail brackets due to the way the air is channeled and how it breaks up the trailing air vortex
- Open design vents excess heat away from wheels and brake systems, which reduces maintenance costs

**Our Unique Diamond Pattern Lets** Air Flow **Through** 

FLEET ENGINEERS has been designing and manufacturing products for the Heavy Duty vehicle industry for over 60 years. Fleet Engineers is part of the **Tramec** family along with Tramec Sloan and Penz Products.