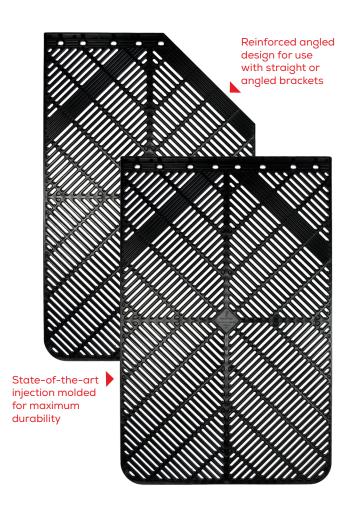

#### **CUSTOMIZE FOR YOUR NEEDS**

- Designed to be easily cut-down for angled mud flap brackets
- All flaps are symmetrical (non-handed) for use curbside or roadside
- Other colors available upon request with minimum order commitments