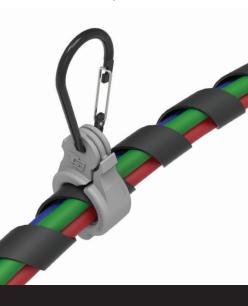

# X31C 3-IN-1 CLAMP BEST-IN-CLASS DURABILITY, CORROSION FREE, QUICK AND EASY ADJUSTABILITY

- Interior gripping surface designed to prevent movement of the 3-in-1 wrap assembly line during sharp turns
- Optimized hinge location and the elimination of bulky clasps for a sleeker overall profile and a significant reduction in snag related failures

## INTERIOR MOLDED

prevents line shifts

# X31C WIDE BODY CLAMP