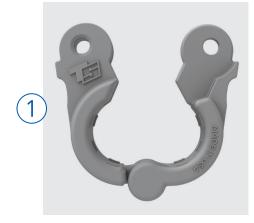

#### **ROBUST HINGE DESIGN**

in an optimized location for durability and extended life

A FEATURED PRODUCT IN OUR PREMIUM TRACTOR-TRAILER CONNECTION SYSTEMS

P/N: LIT-FS-60 | V. 011724

HD.TRAMEC.COM | 800.336.7778

#### MULTI-LAYER

CONNECTION POINT eliminates failures at a critical load-bearing point