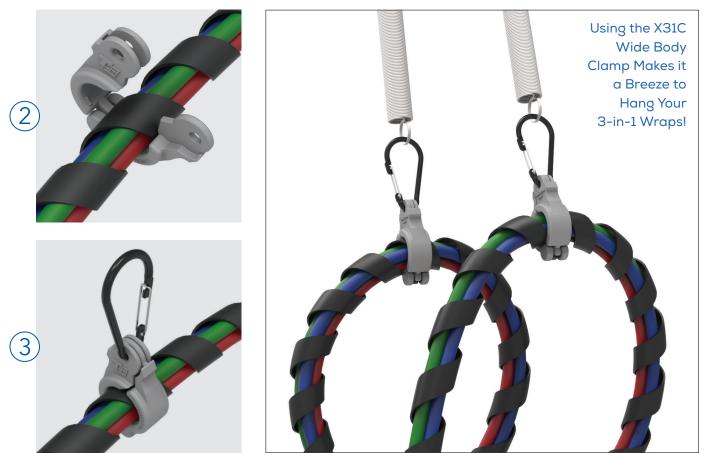

### Hang Your Air & Electrical Lines in 3 Easy Steps:

- **1. OPEN** the X31C Wide Body Clamp to the set position.
- **2. PLACE** your hoses into the open X31C Wide Body Clamp.
- **3. CLOSE** the X31C Wide Body Clamp and add the carabiner. Simply hang from your tender spring!