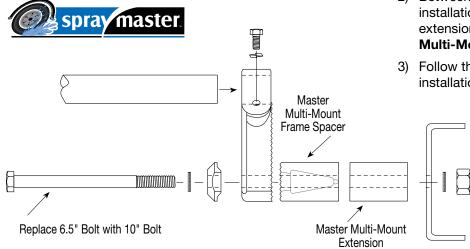

- 1) Replace the 6-1/2 in. bolts in the standard Master Multi-Mount hardware set with the 10 in. bolts from the extension set.
- Between steps 3 & 4 (in the Master Multi-Mount installation instructions # INS-03029) add the 3-1/2 in. extension to the 10 in. bolt <u>between</u> the Master Multi-Mount frame spacer and the truck frame.
- 3) Follow the remainder of the Master Multi-Mount installation instructions.