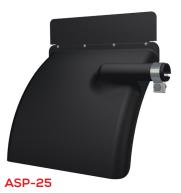

## XT-Series Cross-Tube Mount Series

Full length fender mount solution with configuration options in both standard and low mount. Uniquely designed with a flattened Cross-Tube and backing plate to ensure a snug and secure fit to reduce road vibration.

XTP-24 / XTPL-24 Stainless 18
Black\* Poly Gauge Steel

.-24 3

22.5" / 24.5"

**XTC-24** 