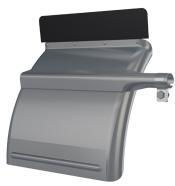

## XT-Series Cross-Tube Mount Series

Full length fender mount solution with configuration options in both standard and low mount. Uniquely designed with a flattened Cross-Tube and backing plate to ensure a snug and secure fit to reduce road vibration.

XTP-24 / XTPL-24 Stainless 18
Black\* Poly Gauge Steel

.-24 3

22.5" / 24.5"

**XTC-24** 