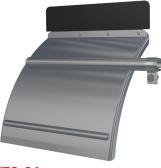

## PM-Series Paddle Mount Series

Desired for their attractive appearance and optimized functionality. Fleet Engineer's Paddle Mounts have a full length cosmetically designed triangle cross bar with hidden mounting bolts to create a clean uncluttered appearance.

Gauge Steel

22.5" / 24.5" Wheel Size

PMC-24