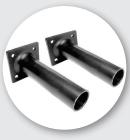

# QuickPicks Mounting Hardware

Every Fleet Engineers Quarter Fender is available with a complete set of mounting hardware, we call them "Quick Picks." Simply select Standard Side Mount Socket or Premium Cast Steel Post Mount Socket and get complete kits with every washer, nut, bolt and bar delivered to fit your fender, your vehicle.

**Standard**Side Mount Socket

Premium Cast Steel Post Mount Socket

<sup>\*</sup> Custom poly colors available upon request