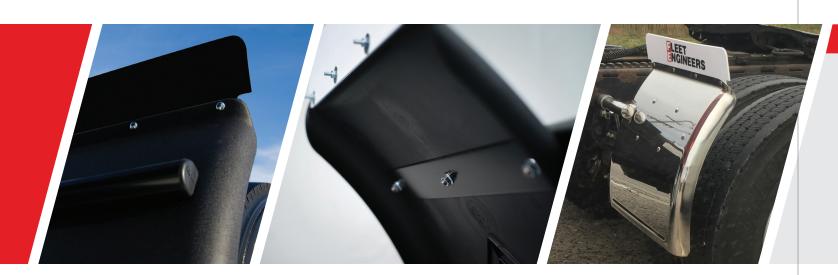

- Radius Edges Reduce Road Spray and Enhance Aesthetics
- Aerodynamically Enhanced Versions for Optimal Performance
- Flattened Cross-Tube and Backing Plates Hold Up to Road Vibration with Secured Tightening
- Advanced Corrosion Resistance and Heavy Duty Performance with Stainless Steel Versions
- Standard and Low Mount Styles

# **AeroSlipper** AeroSlipper Aerodynamic Design

Designed with a short support tube for superior aerodynamic performance, the reinforced support tube minimizes drag and also reduces the amount of dirt and debris that collect against the crossbar. AeroSlipper is the Fleet Manager's choice for efficient operation and clean appearance.

## XT-Series Cross-Tube Mount Series

Full length fender mount solution with configuration options in both standard and low mount. Uniquely designed with a flattened Cross-Tube and backing plate to ensure a snug and secure fit to reduce road vibration.

## PM-Series Paddle Mount Series

Desired for their attractive appearance and optimized functionality. Fleet Engineer's Paddle Mounts have a full length cosmetically designed triangle cross bar with hidden mounting bolts to create a clean uncluttered appearance.