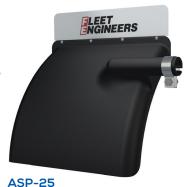

## **AeroSlipper** AeroSlipper Aerodynamic Design

Designed with a short support tube for superior aerodynamic performance, the reinforced support tube minimizes drag and also reduces the amount of dirt and debris that collect against the crossbar. AeroSlipper is the Fleet Manager's choice for efficient operation and clean appearance.

ASP-25 Black\* Poly

Stainless 18 Gauge Steel

22.5" / 24.5