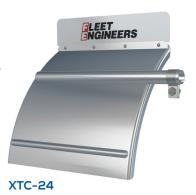

#### XT-Series Cross-Tube Mount Series

Full length fender mount solution with configuration options in both standard and low mount. Uniquely designed with a flattened Cross-Tube and backing plate to ensure a snug and secure fit to reduce road vibration.

XTP-24 / XTPL-24 Black\* Poly

Stainless 18 Gauge Steel

22.5" / 24.5" Wheel Size

LEET