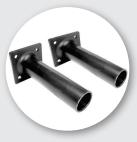

### QuickPicks Mounting Hardware

Every Fleet Engineers Quarter Fender is available with a complete set of mounting hardware, we call them "Quick Picks." Simply select Standard Side Mount Socket or Premium Cast Steel Post Mount Socket and get complete kits with every washer, nut, bolt and bar delivered to fit your fender, your vehicle.

**Standard** Side Mount Socket

**Premium** Cast Steel Post Mount Socket

<sup>\*</sup> Custom poly colors available upon request

**TRAMEC SLOAN** and **FLEET ENGINEERS** have been designing and manufacturing products for the Heavy Duty Vehicle Industry for over 55 years.