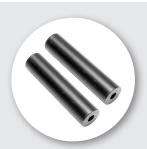

### QuickPicks Mounting Hardware

Every Fleet Engineers Quarter Fender is available with a complete set of mounting hardware, we call them "Quick Picks." Simply select Standard Side Mount Socket or Premium Cast Steel Post Mount Socket and get complete kits with every washer, nut, bolt and bar delivered to fit your fender, your vehicle.

**Standard** Side Mount Socket

**Premium** Cast Steel Post Mount Socket

<sup>\*</sup> Custom poly colors available upon request

**TRAMEC SLOAN** and **FLEET ENGINEERS** have been designing and manufacturing products for the Heavy Duty Vehicle Industry for over 55 years.