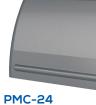

#### PM Series Paddle Mount Series

Desired for their attractive appearance and optimized functionality. Fleet Engineer's Paddle Mounts have a full length cosmetically designed triangle cross bar with hidden mounting bolts to create a clean uncluttered appearance.

PMC-24 / PMCL-24 Stainless 18 Gauge Steel

22.5" / 24.5" Wheel Size