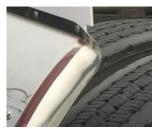

## **AeroSlipper** AeroSlipper Aerodynamic Design

Designed with a short support tube for superior aerodynamic performance, the reinforced support tube minimizes drag and also reduces the amount of dirt and debris that collect against the crossbar. AeroSlipper is the Fleet Manager's choice for efficient operation and clean appearance.

#### XT-Series Cross-Tube Mount Series

Full length fender mount solution with configuration options in both standard and low mount. Uniquely designed with a flattened Cross-Tube and backing plate to ensure a snug and secure fit to reduce road vibration.

#### PM Series Paddle Mount Series

Desired for their attractive appearance and optimized functionality. Fleet Engineer's Paddle Mounts have a full length cosmetically designed triangle cross bar with hidden mounting bolts to create a clean uncluttered appearance.