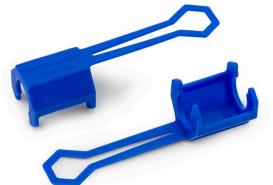

## UNIVERSAL FIT FOR VERSATILE COMPATIBILITY

Designed to offer a universal fit, this extension lock is compatible with a wide range of ABS sensor configurations. Whether you're dealing with standard or complex setups, it seamlessly integrates into your system, providing flexibility and ease of use across different vehicle models.