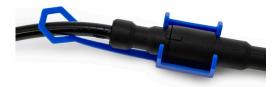

## SIMPLIFIES MAINTENANCE & TROUBLESHOOTING

The extension lock is especially useful when multiple extension cables are connected, allowing for easy identification of the connection points. This feature makes routine maintenance, troubleshooting, and sensor diagnostics faster and more efficient, reducing downtime and keeping your systems running smoothly.