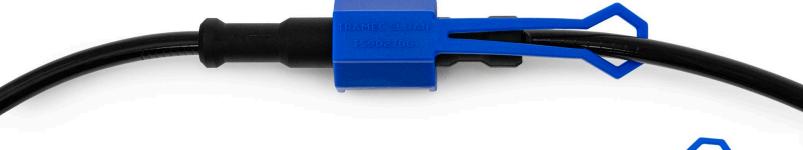

## **ABS SENSOR LOCK**

THE SECURE, RELIABLE, AND CONVENIENT EXTENSION LOCK PROVIDES PEACE OF MIND

Tramec Sloan's teathered ABS Sensor Lock firmly secures the extension cable to the ABS sensor, ensuring a dependable and uninterrupted connection. Engineered with precision, it eliminates the risk of loose connections that could lead to sensor malfunctions or operational interruptions, providing peace of mind on the road.