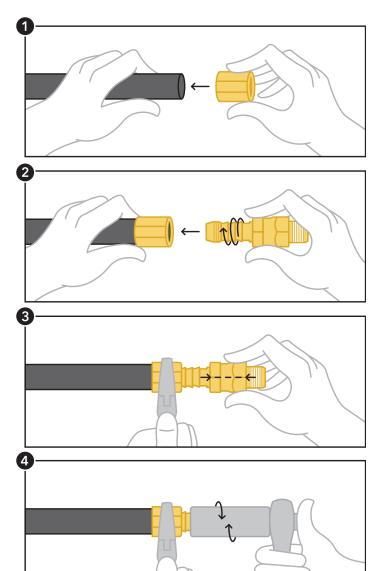

## 1/2" QUICK-FIX® INSTALLATION INSTRUCTIONS

#### STEP ONE

Trim the damaged hose end square and push the brass sleeve onto the hose until flush.

#### STEP TWO

Place the greased barb into the sleeve, pushing and turning it to start the threads.

#### STEP THREE

Holding the sleeve in place (a wrench may be necessary here), align the barb and swivel hexes.

#### STEP FOUR

Continue to hold the sleeve and place a 7/8" deep well socket over the swivel hex and onto the barb hex. Screw the barb hex in using a socket (or crescent) wrench.

#### DONE!

Once the barb is flush to the top of the sleeve, your new hose end is complete and ready for installation.

TRAMECSLOAN.COM | P: 800.336.7778 | F: 877.286.6515 Tramec, LLC | 534 East 48th Street, Holland, MI 49423 **FOLLOW US ON TWITTER!** @TRAMECSLOAN