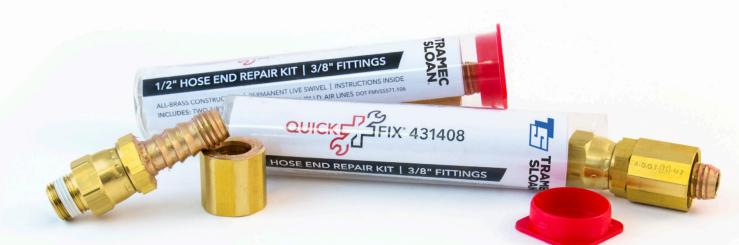

# **1/2" QUICK-FIX® KITS** THE FAST, PERMANENT SOLUTION FOR REPAIRING YOUR DAMAGED AIR BRAKE LINES

### FEATURES & BENEFITS

- Tramec Sloan's Hose End Repair Kits are the First & Best of Their Kind
- Durable, All-Brass Construction
- Each Pack Will Repair Two Damaged 1/2" Rubber Air Brake Lines
- Quick-Fix Makes Field Repairs Easy, Reducing Downtime
- Meets DOT 106 & SAE J1402 Requirements
- Available with 3/8" or 1/2" Live Swivel Fittings
- Features Pre-Applied Thread Sealant and Greased Barbs
- Designed & Made in the USA!
- Includes Step-by-Step, Illustrated Instructions for Installation

| P/N        | DESCRIPTION                                         |
|------------|-----------------------------------------------------|
| 431408     | 3/8" NPTF Brass Quick-Fix Kit                       |
| 431408-100 | 100 Unpackaged 3/8" NPTF Brass Quick-Fix Assemblies |
| 431410     | 1/2" NPTF Brass Quick-Fix Kit                       |
| 431410-100 | 100 Unpackaged 1/2" NPTF Brass Quick-Fix Assemblies |